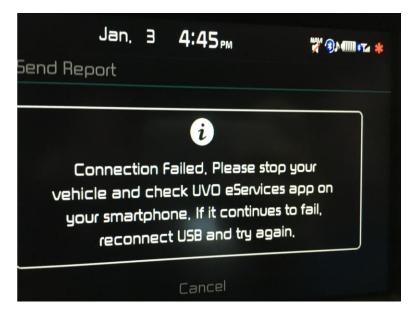

- "Unable to connect to UVO eServices using an iPhone"
- "Connection Error and unable to sync with the UVO App with my iPhone 7"

This concern can occur if the customer downloaded early Apple CarPlay Update software from MYUVO.COM dated June 26, 2016.

A communication email was sent to all customers who downloaded this software encouraging them to log on to MYUVO.COM and download a later update to ensure UVO eServices compatibility.