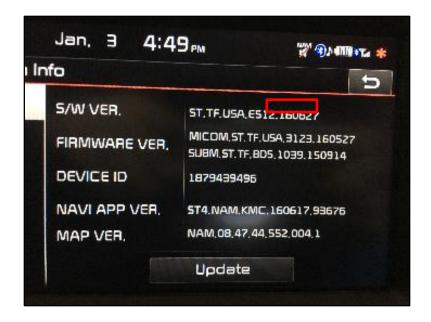

- "Unable to connect to UVO eServices using an iPhone"
- "Connection Error and unable to sync with the UVO App with my iPhone 7"

This concern can occur if the customer downloaded early Apple CarPlay Update software from MYUVO.COM dated June 26, 2016.

A communication email was sent to all customers who downloaded this software encouraging them to log on to MYUVO.COM and download a later update to ensure UVO eServices compatibility.