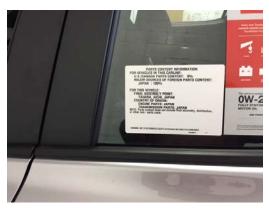

## Examples:

AALA Labels are located on the driver's side rear window.

This is what a good AALA Label looks like. This is what an incorrect AALA Label looks like. PARTS CONTENT INFORMATION PARTS CONTENT INFORMATION FOR VEHICLES IN THIS CARLINE: FOR VEHICLES IN THIS CARLINE: U.S./CANADA PARTS CONTENT: 0% U.S./CANADA PARTS CONTENT: 0% MAJOR SOURCES OF FOREIGN PARTS CONTENT: MAJOR SOURCES OF FOREIGN PARTS CONTENT: JAPAN : 45% JAPAN : 40% TURKEY : 45% : 40% FOR THIS VEHICLE: FOR THIS VEHICLE: FINAL ASSEMBLY POINT: ARIFIYE, SAKARYA, TURKEY FINAL ASSEMBLY POINT: COUNTRY OF ORIGIN: ARIFIYE, SAKARYA, TURKEY ENGINE PARTS: JAPAN **COUNTRY OF ORIGIN:** TRANSMISSION PARTS: JAPAN
NOTE: Parts content does not include final assembly, distribution, **ENGINE PARTS: JAPAN** TRANSMISSION PARTS: JAPAN
NOTE: Parts content does not include final assembly, distribution, or other non - parts costs.