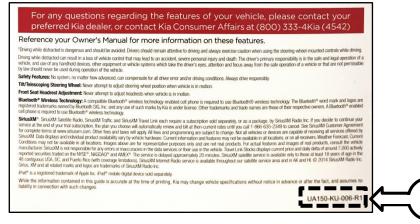

## \*\* Attention Dealer Service Manager and Sales Staff \*\*

Some 2017-2018MY Forte (YDm) vehicles may experience some fading/discoloring (yellowing) of the Quick Start Guide (QSG) installed prior to delivery to your dealer. In the event you encounter this issue, a replacement QSG can be ordered and shipped to your dealer in maximum quantities of five (5) per order, at no charge. Overnight shipping is available at an additional charge to the dealer. When placing your order, reference the part number (A) listed on the back of QSG as shown below.