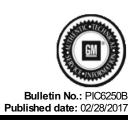

#### Correction:

Remove the evap canister vent cap and Inspect evap canister for spider nesting in the fresh air inlet port (see pictures). Replace evap canister.