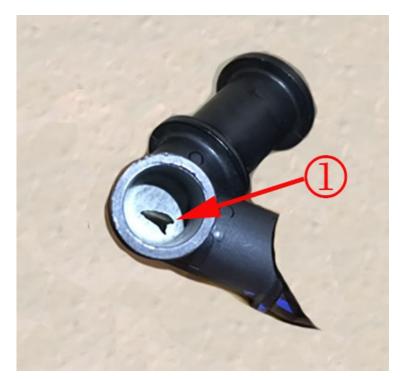

#### Correction:

Remove the evap canister vent cap and Inspect evap canister for spider nesting in the fresh air inlet port (see pictures). Replace evap canister.