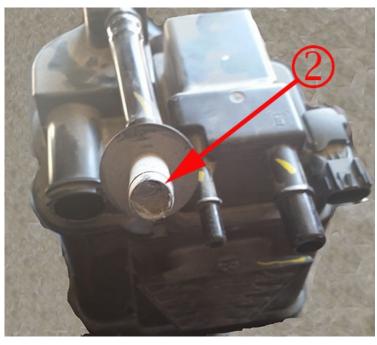

#### Correction:

Remove the evap canister vent cap and Inspect evap canister for spider nesting in the fresh air inlet port (see pictures). Replace evap canister.