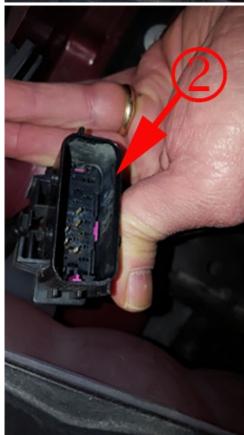

#### Correction:

Inspect Connector X150 for being damaged as shown below. If connector is damaged, water can follow the harness into the vehicle and enter the SDM connector body and cause corrosion.

1: Forward Lamp Harness side of X150 which is damaged and has terminal corrosion due to water intrusion.

Repair affected connector or harness as needed.