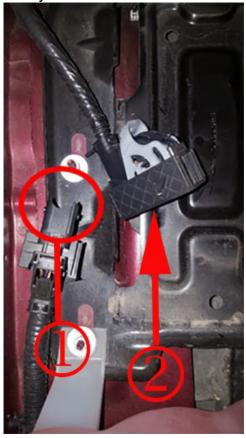

#### Correction:

Inspect Connector X150 for being damaged as shown below. If connector is damaged, water can follow the harness into the vehicle and enter the SDM connector body and cause corrosion.

1: Forward Lamp Harness side of X150 which is damaged and has terminal corrosion due to water intrusion.

Repair affected connector or harness as needed.