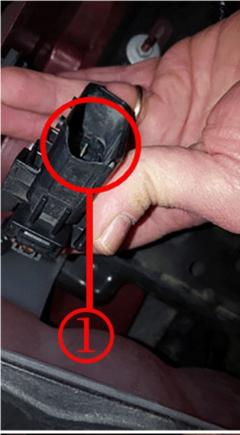

#### Correction:

Inspect Connector X150 for being damaged as shown below. If connector is damaged, water can follow the harness into the vehicle and enter the SDM connector body and cause corrosion.

1: Forward Lamp Harness side of X150 which is damaged and has terminal corrosion due to water intrusion.