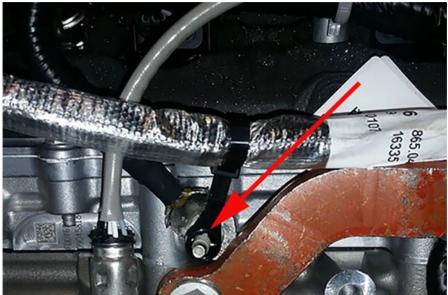

## <u>Models</u>

| Brand:                        |       | Model:                                                                                                                                                                                                                                                                                    | Model Years: | VIN: |     | Engine  | Transmissions: |  |
|-------------------------------|-------|-------------------------------------------------------------------------------------------------------------------------------------------------------------------------------------------------------------------------------------------------------------------------------------------|--------------|------|-----|---------|----------------|--|
| Branu.                        |       | wouer.                                                                                                                                                                                                                                                                                    |              | from | to  | Engine: | Transmissions. |  |
| Chevrolet                     | Color | ado                                                                                                                                                                                                                                                                                       | 2017         | ALL  | ALL | 3.6 LGZ | ALL            |  |
| GMC                           | Canyo | on                                                                                                                                                                                                                                                                                        | 2017         | ALL  | ALL | 3.6 LGZ | ALL            |  |
| Involved Region or<br>Country |       | North America                                                                                                                                                                                                                                                                             |              |      |     |         |                |  |
| Additional Options (RPO)      |       | N/A                                                                                                                                                                                                                                                                                       |              |      |     |         |                |  |
| Condition                     |       | Some customers may comment on one of the following conditions: Intermittent, No crank, loss of communication with ECM and TCM, ignition key stuck in ignition cylinder, dead battery DTC's P018C P0449 P0452 P0463 U0101 U0100 U0401 U0121 U0131 U18A2 P0522 P16E5 P0118 may also be set. |              |      |     |         |                |  |
| Cause                         |       | This condition may be caused by a loose ECM TCM ground on driver's side cylinder head (see illustration).                                                                                                                                                                                 |              |      |     |         |                |  |

G104

Correction:

Inspect G104 and tighten or repair as necessary.