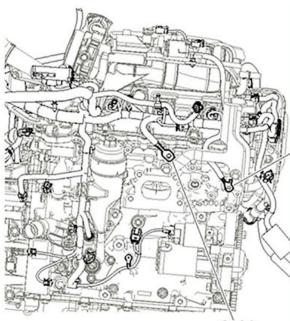

## <u>Models</u>

| Brand:                        |       | Model:                                                                                                                                                                                                                                                                                    | Model Years: | VIN: |     | Engine  | Transmissions: |  |
|-------------------------------|-------|-------------------------------------------------------------------------------------------------------------------------------------------------------------------------------------------------------------------------------------------------------------------------------------------|--------------|------|-----|---------|----------------|--|
| Branu.                        |       | wouer.                                                                                                                                                                                                                                                                                    |              | from | to  | Engine: | Transmissions. |  |
| Chevrolet                     | Color | ado                                                                                                                                                                                                                                                                                       | 2017         | ALL  | ALL | 3.6 LGZ | ALL            |  |
| GMC                           | Canyo | on                                                                                                                                                                                                                                                                                        | 2017         | ALL  | ALL | 3.6 LGZ | ALL            |  |
| Involved Region or<br>Country |       | North America                                                                                                                                                                                                                                                                             |              |      |     |         |                |  |
| Additional Options (RPO)      |       | N/A                                                                                                                                                                                                                                                                                       |              |      |     |         |                |  |
| Condition                     |       | Some customers may comment on one of the following conditions: Intermittent, No crank, loss of communication with ECM and TCM, ignition key stuck in ignition cylinder, dead battery DTC's P018C P0449 P0452 P0463 U0101 U0100 U0401 U0121 U0131 U18A2 P0522 P16E5 P0118 may also be set. |              |      |     |         |                |  |
| Cause                         |       | This condition may be caused by a loose ECM TCM ground on driver's side cylinder head (see illustration).                                                                                                                                                                                 |              |      |     |         |                |  |

G104

Correction:

Inspect G104 and tighten or repair as necessary.