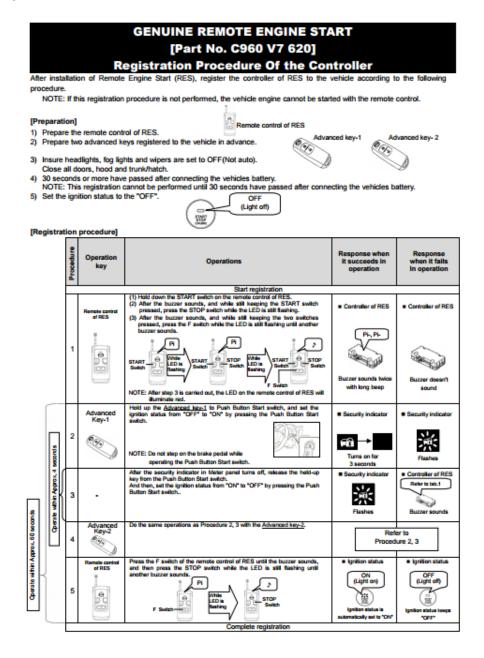

## SUBJECT: 2017 CX-5 AND CX-9 – INCORRECT CONTROLLER PROGRAMMING INSTRUCTIONS WITH ACCESSORY REMOTE START KIT C960-V7-620

There is a minor error with the Controller Programming instructions included with the accessory remote start kit C960-V7-620. In the current "Registration (programming) of the controller" instructions, step 5 shows an incorrect image. The function button is the lower button. A revised set of instructions are available in the Accessory E catalog and will be included in all kits at the next revision point.