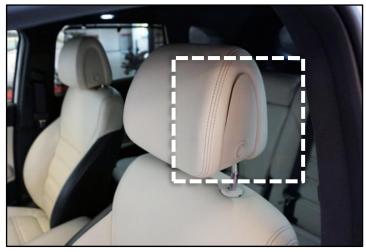

## TECHNICAL SERVICE BULLETIN

SUBJECT: FRONT SEAT HEADREST REPLACEMENT

This bulletin provides the procedure to replace <u>both</u> front seat headrests of some 2016MY Sorento (UMa) vehicles, produced from November 17, 2014 through June 15, 2015, which may exhibit detachment of the plastic trim piece on either side of the headrest, as shown below. Follow the procedure outlined in this bulletin to replace both front seat headrests, <u>even if only one headrest is affected.</u>

To enhance customer satisfaction, this bulletin outlines the replacement of BOTH front seat headrests to resolve the concern, even when only one side is affected.

Front Seat Headrest Trim Piece Detachment