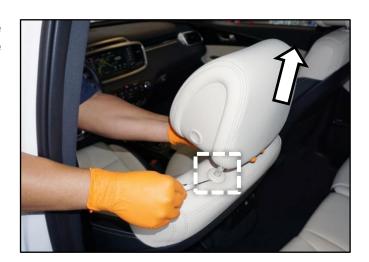

2. Use a small, flat screwdriver to release the headrest detent and remove the headrest from the seat.

Use great care to avoid perforating the leather seat cover with the screwdriver.

Additionally, be sure to clean the screwdriver shaft and tip to avoid soiling the seat cover.