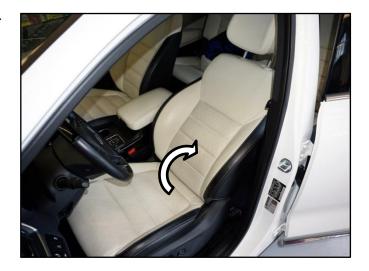

### **Service Procedure:**

1. Recline the driver's seat to allow for removal of the headrest.

Be sure to wear disposable gloves throughout this procedure to avoid soiling the seat cover or the headrest.