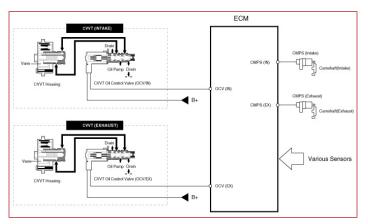

fuel economy, vehicle emissions and engine performance. However, technicians may misdiagnose a CVVTrelated concern if they are not familiar with how the system works or are just reading a Diagnostic Trouble Code (DTC) from GDS/KDS. Proper diagnosis requires testing and inspecting both the mechanical and electrical sides of the system.

The following information provides a brief look at CVVT operation and how technicians can guickly test CVVT performance and monitor proper mechanical & electrical operation by evaluating a few specific Current Data parameters.

The Kia Continuous Variable Valve Timing (CVVT) system advances or retards valve timing of the intake and exhaust camshafts in accordance with the ECM control signal which is calculated using engine speed (RPM) and load (See Fig 1).



Fig. 1. CVVT System Overview

This system consists of:

- CVVT Oil Control Valve (OCV), which supplies the engine oil to the camshaft phaser or drains oil from the camshaft phaser in accordance with the ECM control signal to the OCV
- CVVT Oil Temperature Sensor (OTS) (if fitted), which measures the engine oil temperature
- Camshaft phaser unit, which varies the camshaft(s) position by using the hydraulic pressure/force of the engine oil, or the electrical input to the motor on ECVVT equipped engines

One of the biggest challenges any Kia dealer technician can encounter is the abundance of available parameters that can be monitored using GDS/KDS.

The GDS/KDS Data Analysis tool (also known as Current Data), offers a "Group" feature (Fig. 2).

Instead of sorting through a list of 100+ ite