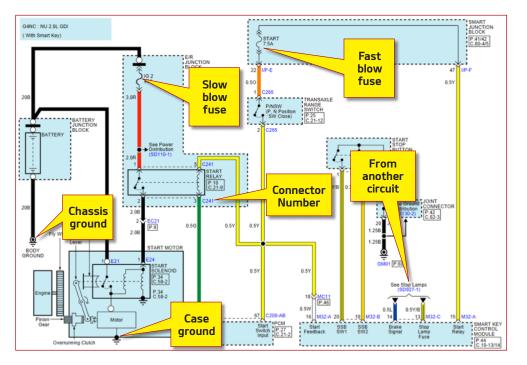

#### How to read Kia ETM Schematics.

In this edition, I will show you how to easily read ETM schematics.

Let's start with one that should be easy to follow: the Starting System on a 2017 Soul NU 2.0L GDI with Smart Key. If you look closely, the **Slow Blow Fuses** have a double line. The **Fast Blow Fuses** only have a single line.

Also, notice the difference in the grounds. The Case Ground is the metal part of the component. The starter solenoid and motor bolts to the engine, which grounds through the Body Ground. The Body Ground, sometimes called a Chassis Ground, has a wire connected to it.