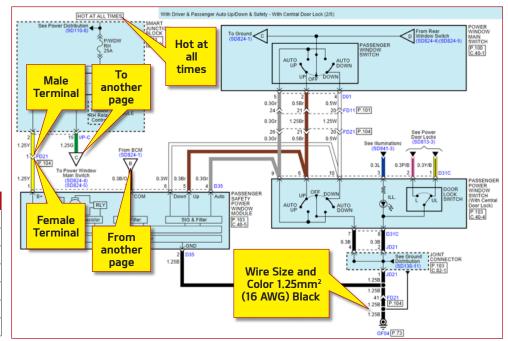

**Wire size** is helpful when trying to identify wires within a harness or a connector. **Wire color** is important when finding a specific circuit in a connector with many wires.

| Symbol | Color       | Symbol | Color      |
|--------|-------------|--------|------------|
| В      | Black       | 0      | Orange     |
| Br     | Brown       | Р      | Pink       |
| G      | Green       | R      | Red        |
| Gr     | Gray        | W      | White      |
| L      | Blue        | Υ      | Yellow     |
| Lg     | Light Green | LI     | Light Blue |
|        |             |        |            |

Background (2 colors)

| AWG | mm²  | AWG | mm²  | AWG | mm² |
|-----|------|-----|------|-----|-----|
| 30  | 0.05 | 18  | 0.75 | 6   | 16  |
| 28  | 0.08 | 17  | 1.0  | 4   | 25  |
| 26  | 0.14 | 15  | 1.5  | 2   | 35  |
| 24  | 0.25 | 14  | 2.5  | 1   | 50  |
| 22  | 0.34 | 12  | 4.0  | 1/0 | 55  |
| 21  | 0.38 | 10  | 6.0  | 2/0 | 70  |
| 20  | 0.50 | 8   | 10   | 3/0 | 95  |

**Terminal numbering** can be confusing. Numbering is the terminal side. When looking at the backside of a Female Connector, use the Male Numbering to find the correct wire.

Stay tuned for my next article. "To Bleed or not to Bleed. That is the question." It will cover what to bleed in the brake systems on Hybrid and Electric Vehicles that do not have a vacuum brake booster.