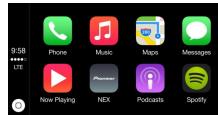

### APPLE CARPLAY® APP ICON PLACEMENT

This article provides information on the procedure to change the placement of the app icons that appear on a customer's vehicle display while using Apple CarPlay<sup>®</sup>. This allows customers to move their favorite apps to the home screen while moving less commonly used apps to subsequent pages.

#### Change Icon Location Procedure:

- 1. Obtain the customer's iPhone<sup>®</sup> and connect it to the customer's vehicle. Start CarPlay<sup>®</sup>. (Refer to TSB ELE104 for details.)
- 2. On the customer's iPhone<sup>®</sup>, open the Settings app. Scroll down and select General **A**.

- 3. Select CarPlay<sup>®</sup> B.
- 4. Select the customer's vehicle name: "KIA MOTORS" C.
- 5. The iPhone<sup>®</sup> displays the CarPlay<sup>®</sup> home screen **D**.
  Touch and hold any icon on the home screen and then drag it to the desired location **E**.