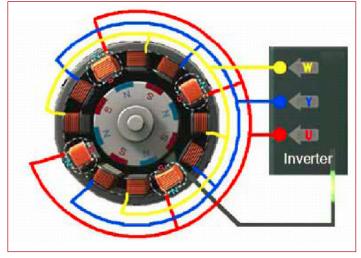

rce such as the power supplied from a household electrical outlet.

A 3-phase system is usually more economical than an equivalent single-phase because it uses less conductor material to transmit a given amount of electrical power. In addition, a 3-phase supply can also transmit three times as much power using just 1.5 times as many wires (i.e., three instead of two). Thus, the ratio of capacity to conductor material is doubled.

Other advantages of 3-phase systems are that they can produce a rotating magnetic field with a specified direction and constant magnitude, which simplifies the design of electric motors. Also, power transfer into a balanced load is constant, which helps to reduce generator and motor vibrations.



Fig. 1: Waveform showing the 3-Phases of Alternating Current (AC)



Fig. 2: Basic 3-Phase Alternating Current (AC) Motor

The most important factor to consider when diagnosing and/or testing 3-phase motors and circuits are the letter designation of each of the phases. As shown in figure 3, each phase of a 3-phase motor is identified by the letters W, Y and U. These letters are used to provide an international standard identifying "Terminal markings and direction of rotation" in electrical motors.

In the next article, we will discuss 3-phase motors on Kia Hybrid and Electrical vehicle applications such as the Optima HEV, Niro HEV and Soul EV models.



Fig. 3: 3-Phase Designations W, Y, U

**PUZZLE SOLUTION** 

|   |   |   |   |    |   | - | - |   | - |   |   | 6 |   |   |   |   | - | - |   |
|---|---|---|---|----|---|---|---|---|---|---|---|---|---|---|