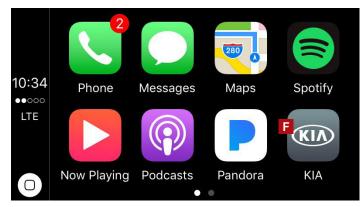

- 3. Select CarPlay<sup>®</sup> B.
- 4. Select the customer's vehicle name: "KIA MOTORS" C.
- 5. The iPhone<sup>®</sup> displays the CarPlay<sup>®</sup> home screen **D**.
  Touch and hold any icon on the home screen and then drag it to the desired location **E**.