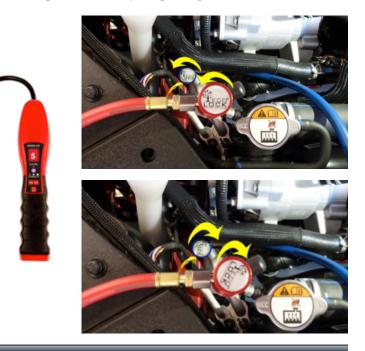

the A/C system so a leak check can be performed. This works until the system will not hold vacuum. The equipment will not charge the system because of the leak, but the leak cannot be found without a charge in the system.

#### To continue with the A/C service:

Close off (counter clockwise) the couplers right before the vacuum Hold test. With vacuum locked in the recycling equipment, the Hold test will pass.

When the Pre-Charge cycle begins, open (clockwise) the couplers to allow the system to accept the Pre-Charge.

With the Pre-Charge in the system, use the ArcticPRO LD-2 Leak Detector to locate the leak. Check for leaks at the floor vents, connectors, hoses and compressor seal.

Once the leak is located, use the R1234yf equipment to reclaim the refrigerant before opening the system.





### 3-PHASE AC MOTORS AND THEIR APPLICATION ON KIA MODELS

This is the first in a series of 3 technical articles on the 3-Phase Alternating Current (AC) Motors and their application on Kia vehicles.

3-phase electric power is a common method of power generation and is the most common approach used by electrical grids worldwide to transfer power. It is also used to power electric motors.

3-Phase AC is just three sources of AC power. It takes the form of three separate power cables (see Fig. 2). Think of AC phases as cylinders in a conventional gasoline engine. The more cylinders (power sources), the smoother the engine runs. Right? An 8-cylinder engine runs smoother than a 4-cylinder engine and has more power. Likewise, you get more work done with 3-phase power than the typical single-