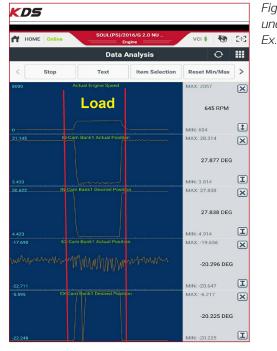

#### How to read Kia ETM Schematics.

In this edition, I will show you how to easily read ETM schematics.

Let's start with one that should be easy to follow: the Starting System on a 2017 Soul NU 2.0L GDI with Smart Key. If you look closely, the **Slow Blow Fuses** have a double line. The **Fast Blow Fuses** only have a single line.

Also, notice the difference in the grounds. The Case Ground is the metal part of the component. The starter solenoid and motor bolts to the engine, which grounds through the Body Ground. The Body Ground, sometimes called a Chassis Ground, has a wire connected to it.

**Wire size** is helpful when trying to identify wires within a harness or a connector. **Wire color** is important when finding a specific circuit in a connector with many wires.

| Symbol | Color       | Symbol | Color      |
|--------|-------------|--------|------------|
| В      | Black       | 0      | Orange     |
| Br     | Brown       | Р      | Pink       |
| G      | Green       | R      | Red        |
| Gr     | Gray        | W      | White      |
| L      | Blue        | Υ      | Yellow     |
| Lg     | Light Green | LI     | Light Blue |
|        |             |        |            |

**Terminal numbering** can be confusing. Numbering is the terminal side. When looking at the backside of a Female Connector, use the Male Numbering to find the correct wire.

Stay tuned for my next article. "To Bleed or not to Bleed. That is the question." It will cover what to bleed in the brake systems on Hybrid and Electric Vehicles that do not have a vacuum brake booster.