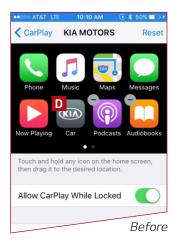

- 3. Select CarPlay<sup>®</sup> B.
- 4. Select the customer's vehicle name: "KIA MOTORS" C.
- 5. The iPhone<sup>®</sup> displays the CarPlay<sup>®</sup> home screen **D**.
  Touch and hold any icon on the home screen and then drag it to the desired location **E**.