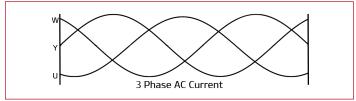

t more work done with 3-phase power than the typical single-phase source such as the power supplied from a household electrical outlet.

A 3-phase system is usually more economical than an equivalent single-phase because it uses less conductor material to transmit a given amount of electrical power. In addition, a 3-phase supply can also transmit three times as much power using just 1.5 times as many wires (i.e., three instead of two). Thus, the ratio of capacity to conductor material is doubled.

Other advantages of 3-phase systems are that they can produce a rotating magnetic field with a specified direction and constant magnitude, which simplifies the design of electric motors. Also, power transfer into a balanced load is constant, which helps to reduce generator and motor vibrations.



Fig. 1: Waveform showing the 3-Phases of Alternating Current (AC)



Fig. 2: Basic 3-Phase Alternating Current (AC) Motor

The most important factor to consider when diagnosing and/or testing 3-phase motors and circuits are the letter designation of each of the phases. As shown in figure 3, each phase of a 3-phase motor is identified by the letters W, Y and U. These letters are used to provide an international standard identifying "Terminal markings and direction of rotation" in electrical motors.

In the next article, we will discuss 3-phase motors on Kia Hybrid and Electrical vehicle applications such as the Optima HEV, Niro HEV and Soul EV models.



Fig. 3: 3-Phase Designations W, Y, U

**PUZZLE SOLUTION** 

|   |   |   |   |    |   | - | - |   | - |   |   | 6 |   |   |   |   | - | -