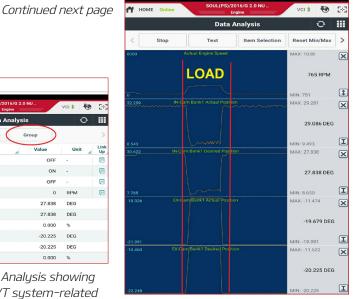

lose in degrees when compared to "Actual" position reading. If this is not the case, further diagnosis is required.

Let's take a look at some examples:

In the illustration below (Fig. 3), the engine is under load and both Intake/Exhaust Camshafts "Actual" position can be seen reacting immediately to the load placed on the engine.

Concurrently, the "Desired" position of the intake/exhaust camshafts can be seen immediately reacting to match the "Actual" position. This is what a properly operating engine with no issues would display.

In this next scenario, when the engine is placed under a load, the Exhaust camshaft "Actual & Desired" positions do not seem to closely mirror each other as shown on Fig. 4 (next page). This could indicate a concern with the Exhaust side of the CVVT sustem.



Fig. 3: Engine under load

### **TESTING CVVT PERFORMANCE & OPERATION continued**

At this point further diagnosis of the system is required since the ECM/PCM will most likely output a CVVT-related DTC (e.g. camshaft correlation code)

While the CVVT system is controlled by the Engine Management System (EMS) and a CVVT-related issue will most likely result in the GDS/KDS displaying a DTC, a mechanical issue such as insufficient oil pressure, or a piece of debris stuck inside the OCV could cause the system to malfunction and also output a DTC.

To determine the root cause of a CVVT concern, the following checks should be considered as part of your diagnosis:

- Check that the CVVT unit is being supplied with enough oil pressure to actuate the camshaft phaser -install a mechanical oil pres