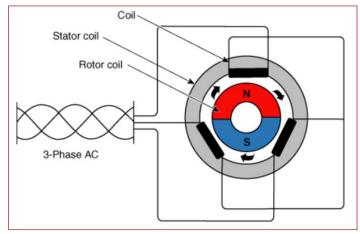

The Atkinson cycle engine uses the four strokes of the Otto cycle to complete the combustion process (intake, compression, expansion & exhaust), but unlike the Otto cycle, Atkinson's late closing of the intake valves produces an effective compression stroke that is shorter than the expansion stroke. This results in improved efficiency of the engine, at the expense of low-end torque (See Fig.1).