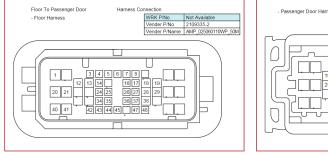

**Terminal numbering** can be confusing. Numbering is the terminal side. When looking at the backside of a Female Connector, use the Male Numbering to find the correct wire.

Stay tuned for my next article. "To Bleed or not to Bleed. That is the question." It will cover what to bleed in the brake systems on Hybrid and Electric Vehicles that do not have a vacuum brake booster.

) YEARS

(Male numbered left to right)

- Passenger Door Harness

(Female numbered right to left)

This article provides information regarding concerns with Apple CarPlay<sup>®</sup> with various iOS 10 versions on vehicles with the Apple CarPlay<sup>®</sup> feature (software dependent) on the head units below: