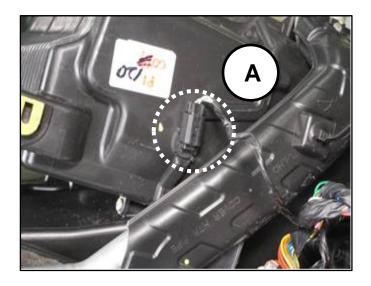

### **Service Procedure:**

- Recover the refrigerant by referring to "Heating, Ventilation, Air Conditioning (Air Conditioner) → Air Conditioning System → Repair procedures" chapter in the applicable Workshop Manual found on KGIS.
- Remove the evaporator core assembly by referring to "Heating, Ventilation and Air Conditioning → Air Conditioning System → Evaporator Core → Repair procedures" chapter in the applicable Workshop Manual found on KGIS.
- Disconnect connector (A).
   Remove the evaporator temperature sensor.