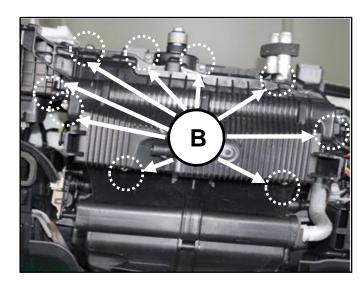

4. Loosen the nine (9) heater-cover fixing screws (B) and remove the lower cover.