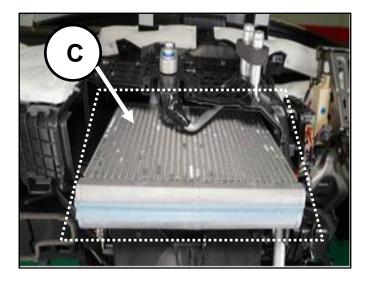

# SUBJECT: A/C EVAPORATOR CORE REPLACEMENT

5. Remove the evaporator core (C) from the heater unit.

6. Replace the evaporator core with a new one.

Install all the other parts in the reverse order of removal.