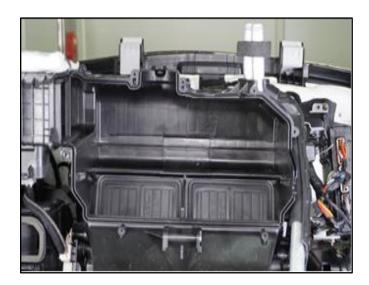

4. Loosen the nine (9) heater-cover fixing screws (B) and remove the lower cover.

# SUBJECT: A/C EVAPORATOR CORE REPLACEMENT

5. Remove the evaporator core (C) from the heater unit.

6. Replace the evaporator core with a new one.

Install all the other parts in the reverse order of removal.