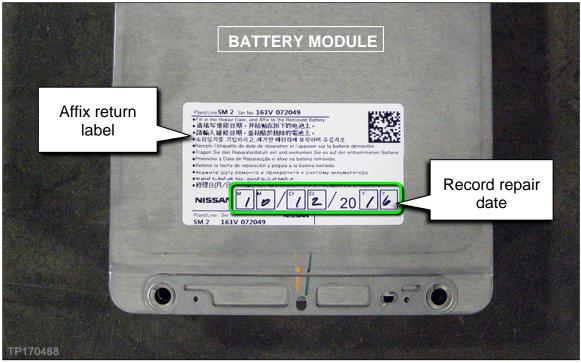

## SERVICE INFORMATION

LEAF battery modules that are replaced under warranty are **required** to have a return label affixed to the module being returned, with the repair date recorded on it. See Figure 1.

The return label is included with the new replacement battery module.

Figure 1

Nissan Bulletins are intended for use by qualified technicians, not 'do-it-yourselfers'. Qualified technicians are properly trained individuals who have the equipment, tools, safety instruction, and know-how to do a job properly and safely. **NOTE:** If you believe that a described condition may apply to a particular vehicle, DO NOT assume that it does. See your Nissan dealer to determine if this applies to your vehicle.