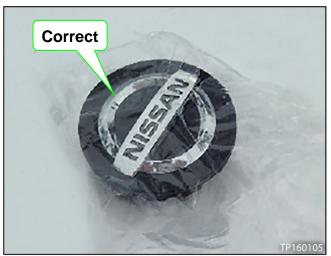

## SERVICE INFORMATION

Some 2017 Rogue vehicles come equipped with optional factory silver colored aluminum wheels. The center caps for the wheels of these vehicles are black in color with chrome emblem (see Figure 1 and 2). This is the correct combination of wheel and center cap for these vehicles.