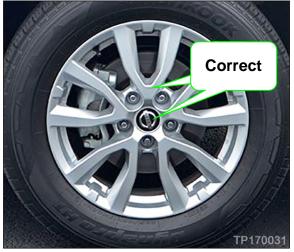

## SERVICE INFORMATION

Some 2017 Rogue vehicles come equipped with optional factory silver colored aluminum wheels. The center caps for the wheels of these vehicles are black in color with chrome emblem (see Figure 1 and 2). This is the correct combination of wheel and center cap for these vehicles.