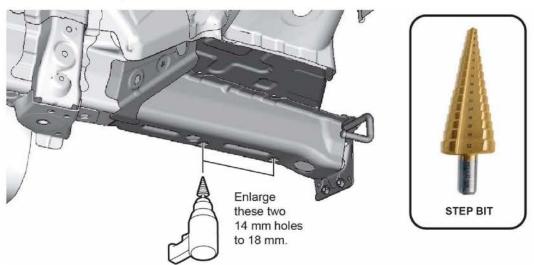

After removing the muffler bushing from the right side of the vehicle in step 25, remove the muffler bushing circled below. Doing so will give you more room to drill.

- Remove the two muffler bushings from the left side of the vehicle the same way (if equipped).
- After applying touch-up paint and letting it dry in step 50, enlarge the two 14 mm holes in the left-side vehicle frame to 18 mm with a step bit.

- When you're done, apply touch-up paint to the edges of the holes and let dry.
- Repeat the applicable steps above for the right side of the vehicle.

© 2017 American Honda Motor Co., Inc. - All Rights Reserved