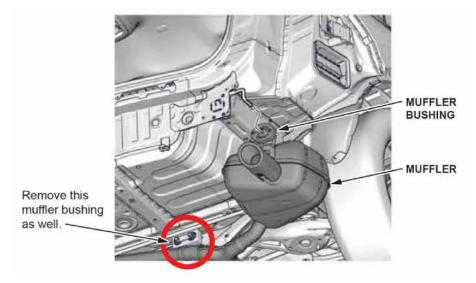

After removing the muffler bushing from the right side of the vehicle in step 25, remove the muffler bushing circled below. Doing so will give you more room to drill.

- Remove the two muffler bushings from the left side of the vehicle the same way (if equipped).
- After applying touch-up paint and letting it dry in step 50, enlarge the two 14 mm holes in the left-side vehicle frame to 18 mm with a step bit.