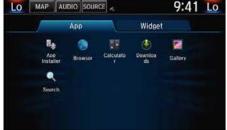

## AFFECTED VEHICLES

2016-17 Accord (EX and above), 2016-17 Civic (EX and above), 2017 Clarity FCV, 2017 CR-V (EX and above), 2017 Pilot (EX and above), and 2017 Ridgeline (RTL-T, RTL-E, Black)

The App Installer icon, listed under App List on the Display Audio screen, has drawn a few questions from curious customers. This icon is meant for future apps that may be developed. At this time, however, there are none available or any plans to develop them.

Do not load any apps or software into the audio system using the App Installer icon; it could lead to unwanted system operation. As a reminder, we're including info about this in future owner's manuals.