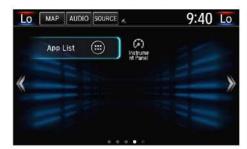

## AFFECTED VEHICLES

2016-17 Accord (EX and above), 2016-17 Civic (EX and above), 2017 Clarity FCV, 2017 CR-V (EX and above), 2017 Pilot (EX and above), and 2017 Ridgeline (RTL-T, RTL-E, Black)

The App Installer icon, listed under App List on the Display Audio screen, has drawn a few questions from curious customers. This icon is meant for future apps that may be developed. At this time, however, there are none available or any plans to develop them.