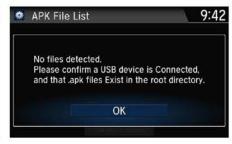

Do not load any apps or software into the audio system using the App Installer icon; it could lead to unwanted system operation. As a reminder, we're including info about this in future owner's manuals.