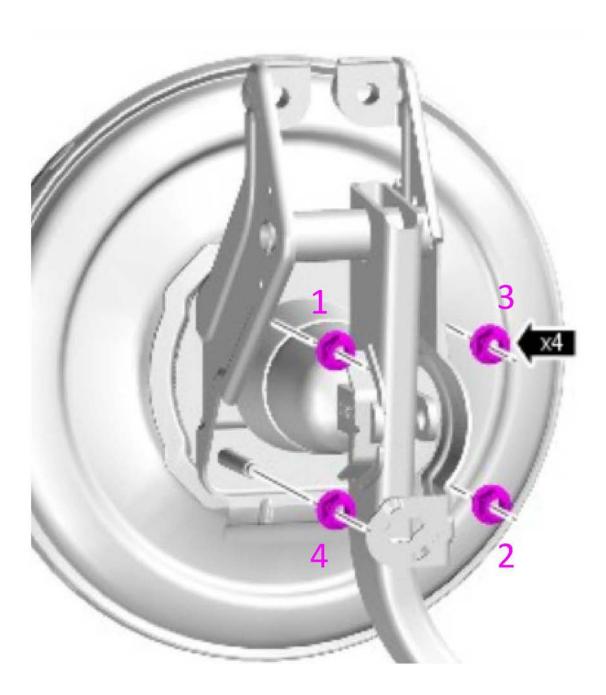

| Reference     | SSM72903                                                                                                                    |
|---------------|-----------------------------------------------------------------------------------------------------------------------------|
| Models        | Range Rover / L405                                                                                                          |
|               | Range Rover Sport / L494                                                                                                    |
| Title         | Air Leak Noise When Brake Pedal Is Pressed                                                                                  |
| Category      | Chassis                                                                                                                     |
| Last modified | 29-Jul-2016 00:00:00                                                                                                        |
| Symptom       | 301000 Service Brake System                                                                                                 |
| Attachments   | D7u Booster Fixings Secure Sequence.pdf (D7u Booster Fixings Secure Sequence.pdf)                                           |
| Content       | Issue:                                                                                                                      |
|               | Air-leak noise when brake pedal is pressed.                                                                                 |
|               | Cause:                                                                                                                      |
|               | Low or high clamp load on brake servo fixings.                                                                              |
|               | Action:                                                                                                                     |
|               | If an air-leak noise is exhibited during brake pedal depression, then slacken the 4 fixings                                 |
|               | off and re-torque to 24Nm. Ensure when torquing you follow the pattern detailed in the attachment.                          |
|               | Re-apply the torque (following the attached pattern) a second time 30 minutes later to ensure the fixings have not relaxed. |
|               |                                                                                                                             |