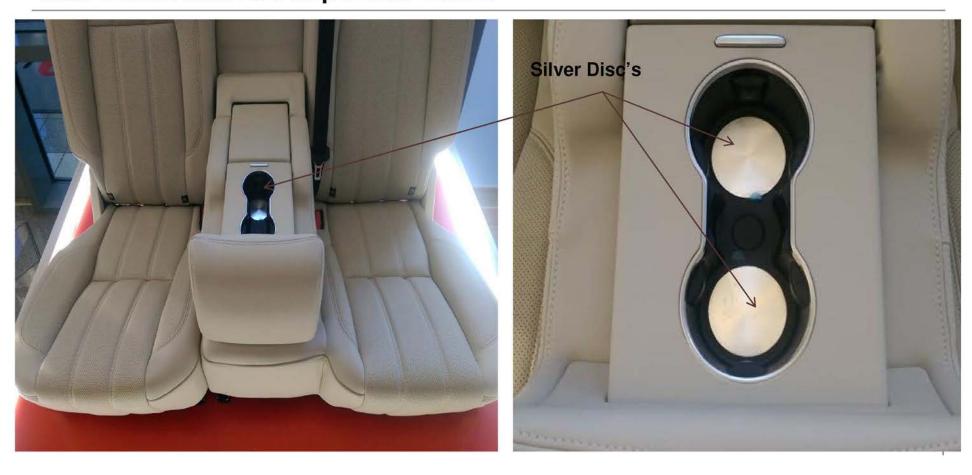

| Reference     | SSM72887                                                                                                                                               |
|---------------|--------------------------------------------------------------------------------------------------------------------------------------------------------|
| Models        | Range Rover / L405                                                                                                                                     |
|               | Range Rover Sport / L494                                                                                                                               |
| Title         | Range Rover (L405) & Range Rover Sport (L494) Hi-Line Rear Centre Armrest                                                                              |
|               | Cupholder                                                                                                                                              |
| Category      | Body                                                                                                                                                   |
| Last modified | 21-Jul-2016 00:00:00                                                                                                                                   |
| Symptom       | 101000 Seating                                                                                                                                         |
| Attachments   | D7U Rear Armrest Silver Disc's.pdf (D7U Rear Armrest Silver Disc's.pdf)                                                                                |
| Content       | Issue:                                                                                                                                                 |
|               | Range Rover or Range Rover Sport Customers with 2nd Row Hi-Line Armrests fitted,                                                                       |
|               | may report that the Silver Disc's which are fitted into the base of the cupholders have become detached. The attched file details the part             |
|               | Cause:                                                                                                                                                 |
|               | Over a period of time in Service the adhesion has deteriorated                                                                                         |
|               | Action:                                                                                                                                                |
|               | In the few cases reported, Retailers are having to replace the whole Armrest for this                                                                  |
|               | concern, when the disc's can simply be stuck down again by applying a small spot of Superglue - (STC50546) or equivalent to the underside of the disc. |
|               |                                                                                                                                                        |