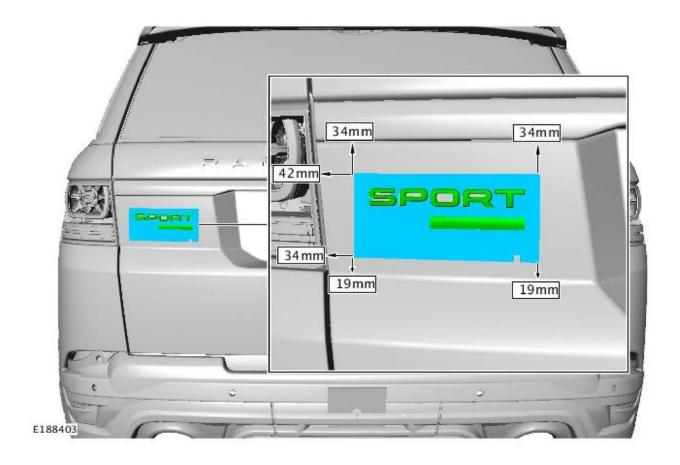

#### SERVICE INSTRUCTION:

1. CAUTION: Remove any excessive adhesive from the tailgate.

Using a suitable tool remove the tailgate badge.

- 2. Clean the area prior to installation of the new tailgate badge.
- 3. NOTE: The new tailgate SPORT badge is supplied on a cassette (highlighted in blue).
- NOTE: All dimensions shown are to the edge of the new badge cassette.

Using the dimensions shown, install the new tailgate SPORT badge.