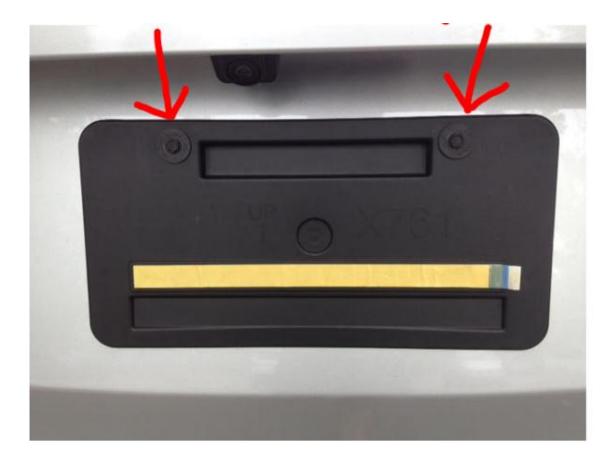

| Reference     | SSM72858                                                                                                                                                                                                                                                                                                         |
|---------------|------------------------------------------------------------------------------------------------------------------------------------------------------------------------------------------------------------------------------------------------------------------------------------------------------------------|
| Models        | XF / X260                                                                                                                                                                                                                                                                                                        |
| Title         | 17 MY X260 rear plate plinth detached                                                                                                                                                                                                                                                                            |
| Category      | Body                                                                                                                                                                                                                                                                                                             |
| Last modified | 05-Jul-2016 00:00:00                                                                                                                                                                                                                                                                                             |
| Symptom       | 108000 Ext. Trim/Accessories                                                                                                                                                                                                                                                                                     |
| Attachments   | Plinth fixings position.pdf (Plinth fixings position.pdf)                                                                                                                                                                                                                                                        |
| Content       | <ul> <li>Issue: USA Port of Entries have seen a recent spike in X260 rear plate plinths losing adhesion, and falling off the vehicle.</li> <li>Cause: The root cause is still under investigation, however initial results are suggesting the adhesive tape is failing Plinth side and not body side.</li> </ul> |
|               | <b>Action</b> : Please be aware as containment action from Castle Bromwich, number plate plinths will be secured into position with 2x mechanical fixings until further notice. See attachment for location of the fixings.                                                                                      |