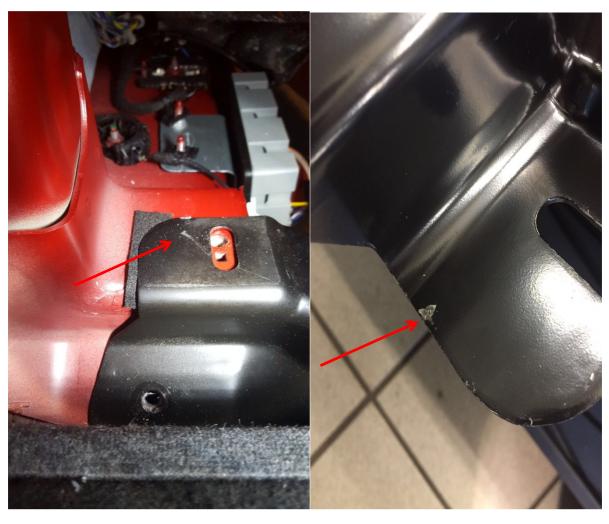

## Action:-

If a customer highlights the issue detailed above carry out the following:-

- 1. Fold the second row seats forward.
- 2. Remove LH and RH rear luggage hoops.
- 3. Remove the painted Cross Car Brace (see attachment).
- 4. Pull back carpet to reveal any witness mark on upper strut reinforcement panel.
- 5. Cut a length of 1.6mm thick AV felt tape from squeak and rattle kit, apply to the panel covering the witness mark (see attachment).
- 6. Repeat step 5 on the corresponding surface of the Cross Car Brace (see attachment)
- 7. Reassemble referencing the attached document for correct torque values.