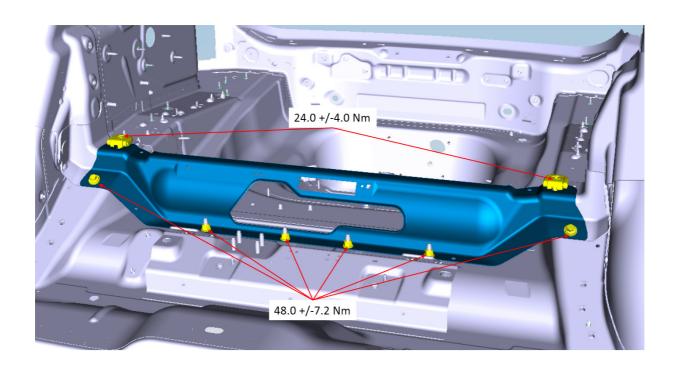

## Action:-

If a customer highlights the issue detailed above carry out the following:-

- 1. Fold the second row seats forward.
- 2. Remove LH and RH rear luggage hoops.
- 3. Remove the painted Cross Car Brace (see attachment).
- 4. Pull back carpet to reveal any witness mark on upper strut reinforcement panel.
- 5. Cut a length of 1.6mm thick AV felt tape from squeak and rattle kit, apply to the panel covering the witness mark (see attachment).
- 6. Repeat step 5 on the corresponding surface of the Cross Car Brace (see attachment)
- 7. Reassemble referencing the attached document for correct torque values.