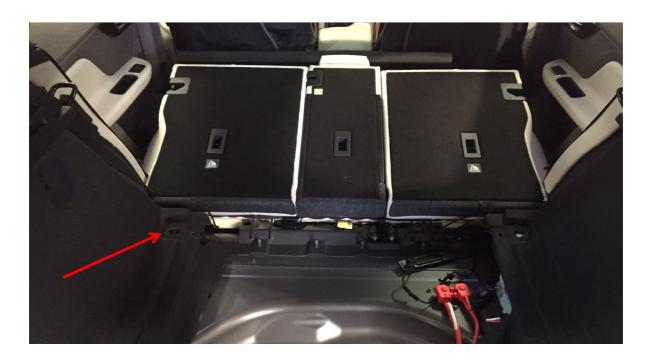

## Action:-

If a customer highlights the issue detailed above carry out the following:-

- 1. Fold the second row seats forward.
- 2. Remove LH and RH rear luggage hoops.
- 3. Remove the painted Cross Car Brace (see attachment).
- 4. Pull back carpet to reveal any witness mark on upper strut reinforcement panel.
- 5. Cut a length of 1.6mm thick AV felt tape from squeak and rattle kit, apply to the panel covering the witness mark (see attachment).
- 6. Repeat step 5 on the corresponding surface of the Cross Car Brace (see attachment)
- 7. Reassemble referencing the attached document for correct torque values.