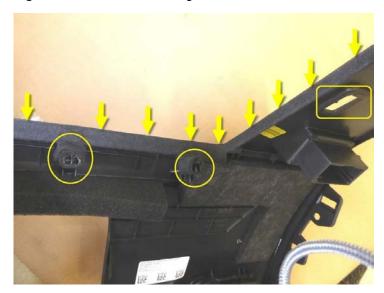

al Background**

These noises can be caused by contact between the left instrument panel cover and the adjoining surfaces of the instrument panel, or by contact between the left instrument panel cover and the footwell lamp (Figure 1).



Figure 1. Left instrument panel assembly

# Audi

## Technical Service Bulletin

#### **Production Solution**

The contact areas between these panels are isolated in production.

#### **Service**

1. Wrap a layer of fleece adhesive tape D 373125A2 around the four lower mounting hooks as shown in the illustration (Figure 2).



Figure 2. Four lower mounting hooks.

Apply tape to the edges of the opening of the instrument panel cover as shown in the illustration (Figure 3). Ensure that none of the fleece tape will be visible after the panel is reinstalled.



**Figure 3.** Additional areas of contact for fleece tape application.



## Technical Service Bulletin

3. To eliminate any free play, isolate the edges of the footwell lamp opening as well (Figure 4).



Figure 4. Footwell lamp.

4. Finally, apply fleece tape to the perimeter of the fuse panel cover as shown in the illustration (Figure 5).



Figure 5. Fuse panel 'C' cover.

# Audi

## Technical Service Bulletin

## **Warranty**

| Claim Type:       | Use applicable claim type. If vehicle is outside any warranty, this Technical Service Bulletin is informational only. |              |       |  |  |
|-------------------|-----------------------------------------------------------------------------------------------------------------------|--------------|-------|--|--|
| Service Number: