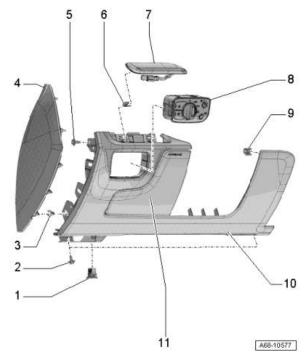

## **Technical Background**

These noises can be caused by contact between the left instrument panel cover and the adjoining surfaces of the instrument panel, or by contact between the left instrument panel cover and the footwell lamp (Figure 1).

Figure 1. Left instrument panel assembly