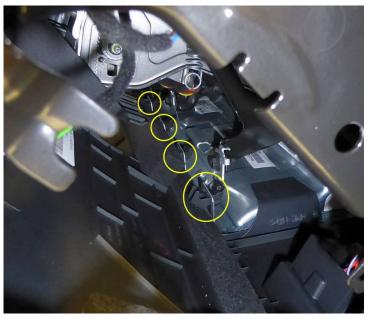

#### **Service**

1. Wrap a layer of fleece adhesive tape D 373125A2 around the four lower mounting hooks as shown in the illustration (Figure 2).

Figure 2. Four lower mounting hooks.

Apply tape to the edges of the opening of the instrument panel cover as shown in the illustration (Figure 3). Ensure that none of the fleece tape will be visible after the panel is reinstalled.