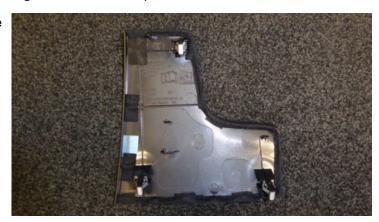

#### **Service**

1. Wrap a layer of fleece adhesive tape D 373125A2 around the four lower mounting hooks as shown in the illustration (Figure 2).

Figure 2. Four lower mounting hooks.

Apply tape to the edges of the opening of the instrument panel cover as shown in the illustration (Figure 3). Ensure that none of the fleece tape will be visible after the panel is reinstalled.