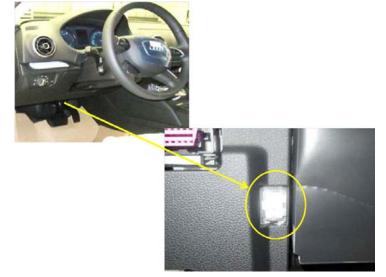

## Technical Service Bulletin

3. To eliminate any free play, isolate the edges of the footwell lamp opening as well (Figure 4).

Figure 4. Footwell lamp.

4. Finally, apply fleece tape to the perimeter of the fuse panel cover as shown in the illustration (Figure 5).