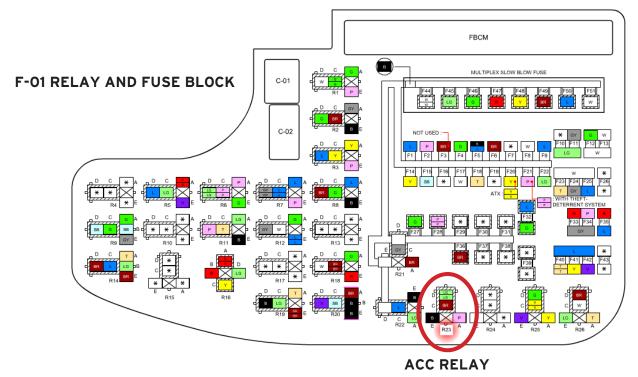

## 2014-2016 MAZDA3 (WITH MAZDA CONNECT) MAZDA CONNECT DISPLAY FLICKERS ON - OFF

Some customers may complain about a MAZDA CONNECT display screen flickering on and off. This may be caused by poor terminal contact at the engine compartment ACC Relay.

## Repair Tip

- Go to engine compartment F-01 RELAY AND FUSE BLOCK and wiggle the ACC RELAY.
- 2. Does the MAZDA CONNECT display screen flicker on and off?
  - a. Yes Contact Hotline for more information. Do not attempt any repairs until speaking with Hotline.
  - b. No This M-tip article does not apply. Proceed with normal Workshop Manual diagnosis.