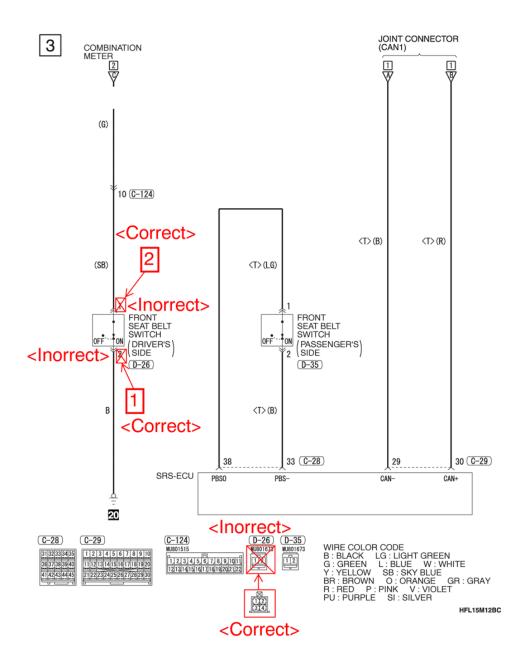

#### **PURPOSE**

This TSB updates the Circuit Diagrams section of the affected Service Manuals to include the seat slide sensor and front seat belt switch.

### SUPPLEMENTAL RESTRAINT SYSTEM (SRS) (CONTINUED)

Please make the indicated changes to the 2014 and 2015 Mirage Service Manual, Group 90 – Circuit Diagrams –> Seat Belt Warning Tone Alarm.

## **SEAT BELT WARNING TONE ALARM (CONTINUED)**