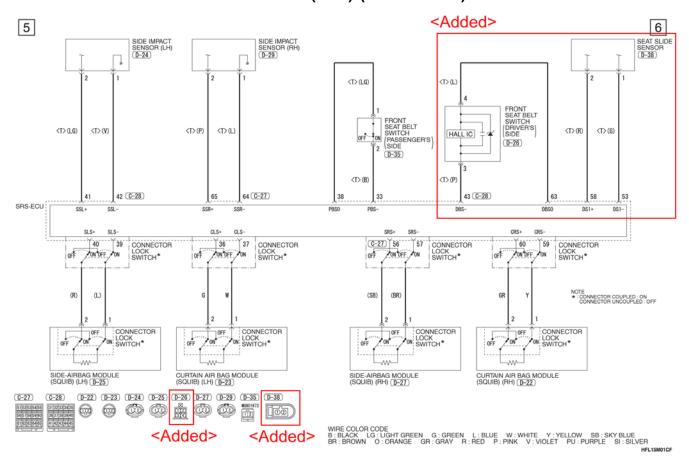

#### **PURPOSE**

This TSB updates the Circuit Diagrams section of the affected Service Manuals to include the seat slide sensor and front seat belt switch.

### SUPPLEMENTAL RESTRAINT SYSTEM (SRS) (CONTINUED)

Please make the indicated changes to the 2014 and 2015 Mirage Service Manual, Group 90 – Circuit Diagrams –> Seat Belt Warning Tone Alarm.

## **SEAT BELT WARNING TONE ALARM (CONTINUED)**