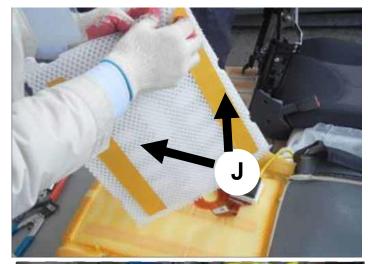

# FRONT PASSENGER OCS SENSOR MAT DIAGNOSIS AND REPLACEMENT

- 13. Attach the new OCS mat sensor assembly to the seat cushion.
- 14. Detach the protective tape (J) from new OCS mat sensor assembly.

15. Attach the new OCS mat sensor (K) to the seat cushion, aligning the front side of the OCS mat sensor assembly to the front side (L) of the seat cushion as shown in the photo.