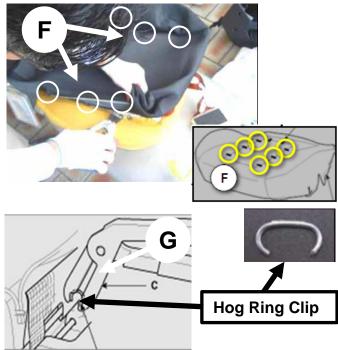

## FRONT PASSENGER OCS SENSOR MAT DIAGNOSIS AND REPLACEMENT

10. Fold back both bolster sides of the seat covering to gain access to the three (3) hog ring clips (F) on each side totaling six (6), then remove clips.

### \* NOTICE

Please do not remove the two (2) hog rings located in the rear of the seat.

Replace the hog ring clips with new clips (P/N: 88627 11201) using Snap-on (YA808) upholstery pliers or equivalent.