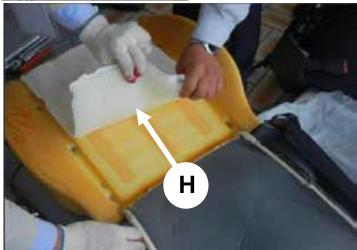

11. Slowly detach the OCS mat sensor (H) from the seat cushion to help prevent damage or tearing of the cushion foam.

12. Carefully and slowly remove the OCS ECU (I) from the seat cushion.