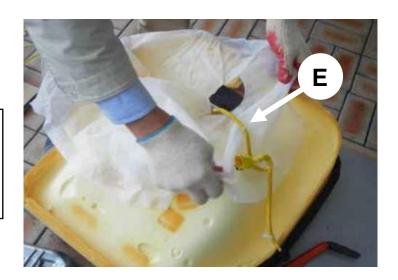

9. Remove the seat cushion panel and non-woven fabric (E) from the seat cushion.

### \* NOTICE

Be careful not to damage the non-woven fabric, because it will be reused when reassembling.