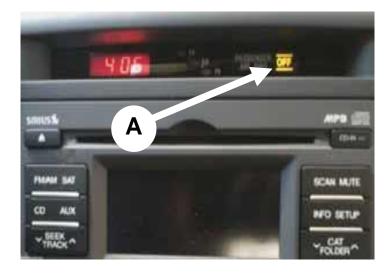

# FRONT PASSENGER OCS SENSOR MAT DIAGNOSIS AND REPLACEMENT

- Reinstall all removed components in reverse order of removal. Reconnect the battery.
- Check the operation of PASSENGER AIR BAG indicator lamp.
  - A. Indicator lamp shows OFF:
    - Infant or child restraint system with a 12 month old.
    - Unoccupied

B. Indicator lamp does not show **OFF**: Properly positioned adult or child age 13 and up.

- Check for any diagnostic trouble codes (DTC) and erase any DTC(s) present.
- 20. Reset customer's radio station presets as recorded earlier.