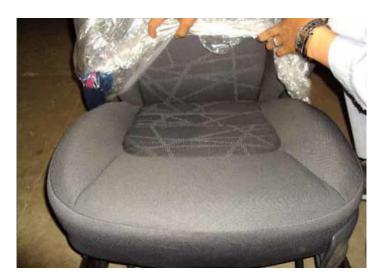

# FRONT PASSENGER OCS SENSOR MAT DIAGNOSIS AND REPLACEMENT

 Remove the passenger seat assembly according to the applicable Service Manual / KGIS.

Tightening Torque Specifications (Seat mounting bolt and Nut): 29 ~ 39 lb-ft (39 ~ 53 Nm)

## **A** CAUTION

Use caution when removing the seat from the vehicle to avoid scratching any interior trim panels.

5. Remove the seat cushion assembly from the seat tract frame by removing the four (4) nuts (A).