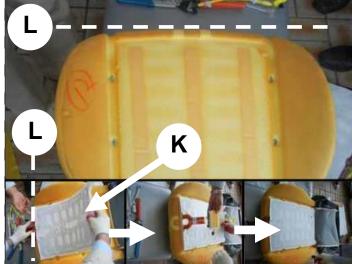

# FRONT PASSENGER OCS SENSOR MAT DIAGNOSIS AND REPLACEMENT

- 13. Attach the new OCS mat sensor assembly to the seat cushion.
- 14. Detach the protective tape (J) from new OCS mat sensor assembly.

15. Attach the new OCS mat sensor (K) to the seat cushion, aligning the front side of the OCS mat sensor assembly to the front side (L) of the seat cushion as shown in the photo.