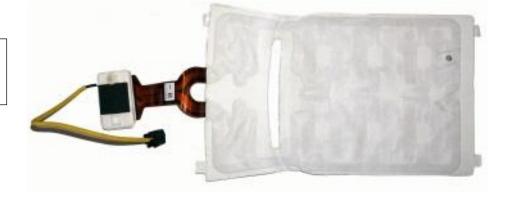

#### **REQUIRED PART:**

| Part Name                                                 | Part Number    | Figure                                                                                                                                                                                                                                                                                                                                                                                                                                                                                                                                                                                                                                                                                                                                                                                                                                                                                                                                                                                                                                                                                                                                                                                                                                                                                                                                                                                                                                                                                                                                                                                                                                                                                                                                                                                                                                                                                                                                                                                                                                                                                                                      | Qty. |
|-----------------------------------------------------------|----------------|-----------------------------------------------------------------------------------------------------------------------------------------------------------------------------------------------------------------------------------------------------------------------------------------------------------------------------------------------------------------------------------------------------------------------------------------------------------------------------------------------------------------------------------------------------------------------------------------------------------------------------------------------------------------------------------------------------------------------------------------------------------------------------------------------------------------------------------------------------------------------------------------------------------------------------------------------------------------------------------------------------------------------------------------------------------------------------------------------------------------------------------------------------------------------------------------------------------------------------------------------------------------------------------------------------------------------------------------------------------------------------------------------------------------------------------------------------------------------------------------------------------------------------------------------------------------------------------------------------------------------------------------------------------------------------------------------------------------------------------------------------------------------------------------------------------------------------------------------------------------------------------------------------------------------------------------------------------------------------------------------------------------------------------------------------------------------------------------------------------------------------|------|
| OCS Mat Sensor<br>Assembly<br>(produced through 3/2/2010) | 88907 1G000QQK |                                                                                                                                                                                                                                                                                                                                                                                                                                                                                                                                                                                                                                                                                                                                                                                                                                                                                                                                                                                                                                                                                                                                                                                                                                                                                                                                                                                                                                                                                                                                                                                                                                                                                                                                                                                                                                                                                                                                                                                                                                                                                                                             | 1    |
| OCS Mat Body Sense<br>(produced on or after 3/2/2010)     | 88950 1G500FFF | dn dn                                                                                                                                                                                                                                                                                                                                                                                                                                                                                                                                                                                                                                                                                                                                                                                                                                                                                                                                                                                                                                                                                                                                                                                                                                                                                                                                                                                                                                                                                                                                                                                                                                                                                                                                                                                                                                                                                                                                                                                                                                                                                                                       | 1    |
| Hog Ring (Staple Clip)                                    | 88627 11201    | Continue   Continue | 6    |