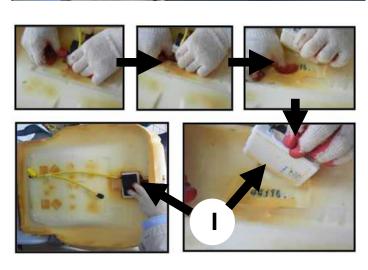

11. Slowly detach the OCS mat sensor (H) from the seat cushion to help prevent damage or tearing of the cushion foam.

12. Carefully and slowly remove the OCS ECU (I) from the seat cushion.