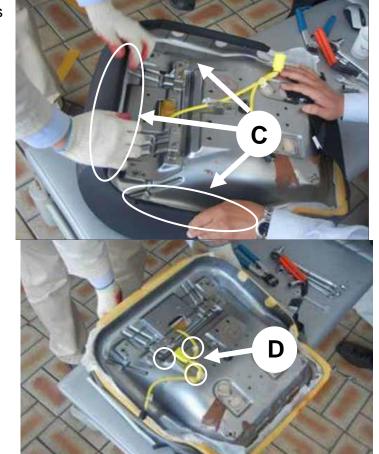

# FRONT PASSENGER OCS SENSOR MAT DIAGNOSIS AND REPLACEMENT

7. Remove the seat covering by unhooking the cushion covering hooks (C) marked on the photo (Front, right side, left side).

8. Undo the OCS wire harness attaching clips (D) located at the center of the seat cushion panel as shown in the photos.