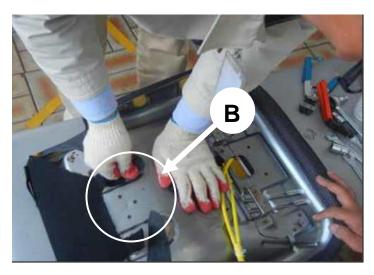

6. Undo the four (4) cushion covering hooks (B) under the seat cushion assembly.