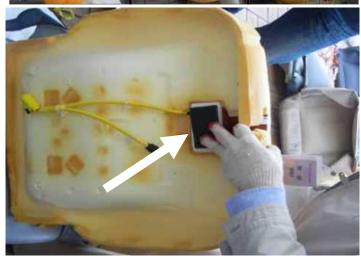

11. Slowly detach the OCS mat sensor (H) from the seat cushion to help prevent damage or tearing of the cushion foam.

12. Carefully and slowly remove the OCS ECU (I) from the seat cushion.

# FRONT PASSENGER OCS SENSOR MAT DIAGNOSIS AND REPLACEMENT

- 13. Attach the new OCS mat sensor assembly to the seat cushion.
- 14. Detach the protective tape (J) from new OCS mat sensor assembly.

15. Attach the new OCS mat sensor (K) to the seat cushion, aligning the front side of the OCS mat sensor assembly to the front side (L) of the seat cushion as shown in the photo.