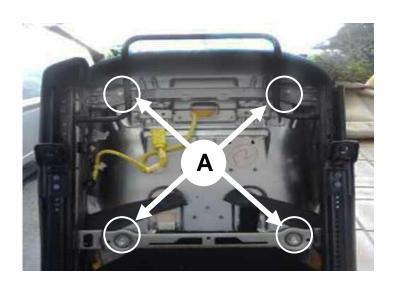

#### **OCS Mat Sensor Replacement Service Procedure**

1. Record the customer's radio presets.

- 2. Place the ignition key in the 'OFF' position.
- 3. Disconnect Negative (-) terminal (A) from the battery. **NOTE: make sure voltage is bled off before proceeding.**

## **A** CAUTION

Use caution when removing the seat from the vehicle to avoid scratching any interior trim panels.

5. Remove the seat cushion assembly from the seat tract frame by removing the four (4) nuts (A).