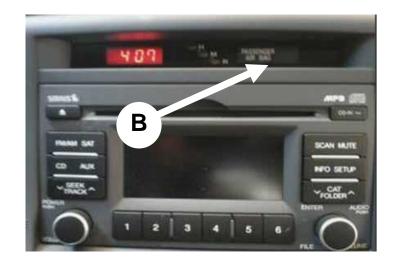

# FRONT PASSENGER OCS SENSOR MAT DIAGNOSIS AND REPLACEMENT

- Reinstall all removed components in reverse order of removal. Reconnect the battery.
- Check the operation of PASSENGER AIR BAG indicator lamp.
  - A. Indicator lamp shows OFF:
    - Infant or child restraint system with a 12 month old.
    - Unoccupied

B. Indicator lamp does not show **OFF**: Properly positioned adult or child age 13 and up.

- Check for any diagnostic trouble codes (DTC) and erase any DTC(s) present.
- 20. Reset customer's radio station presets as recorded earlier.