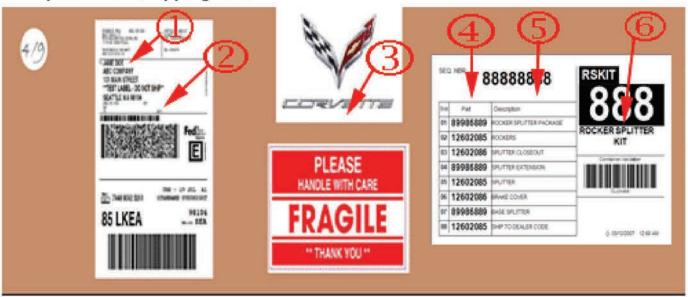

## **Example of New Shipping Label**

4543654

| What to Look For                                   | Location on Box                              | Number |  |
|----------------------------------------------------|----------------------------------------------|--------|--|
| "ATTN Corvette Parts" Text                         | Fed-Ex<br>Label-<br>Address<br>Line 1        | 1      |  |
| Full VIN                                           | Fed-Ex<br>Label "REF"<br>Field               | 2      |  |
| Corvette Logo with "Rocker and Splitter Kits" Text | Corvette<br>Sticker                          | 3      |  |
| Part Numbers of Parts in<br>the Box                | Shipper<br>Sequence<br>Label<br>Description  | 4      |  |
| Description of Parts in the Box                    | Shipper<br>Sequence<br>Label<br>Description  | 5      |  |
| "Rocker and Splitter Kit" Text                     | Shipper<br>Sequence<br>Label Under<br>RSKIT# | 6      |  |