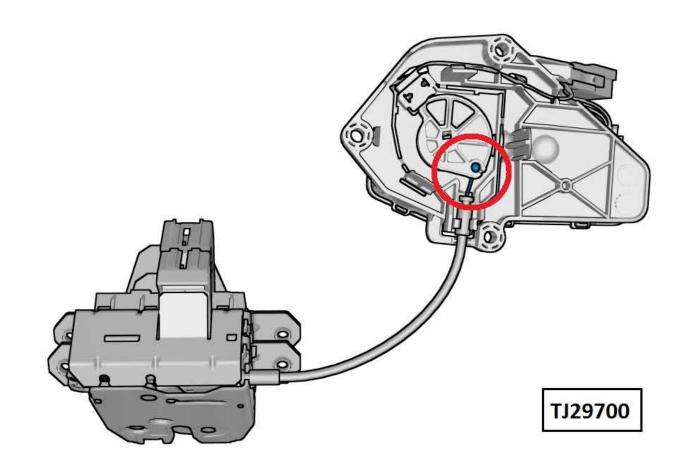

### **DESCRIPTION:**

- \* Change in the chassis range for vehicle type 156
- \* (PCU) power closing unit

Customer may experience that the tailgate does not go into closed position when using the power operated tailgate.

### **SERVICE:**

Verify that the bowden cable ball is connected in the (PCU) power closing unit according to attached picture (TJ29700), if loose reconnect the bowden cable ball to the (PCU) power closing unit.