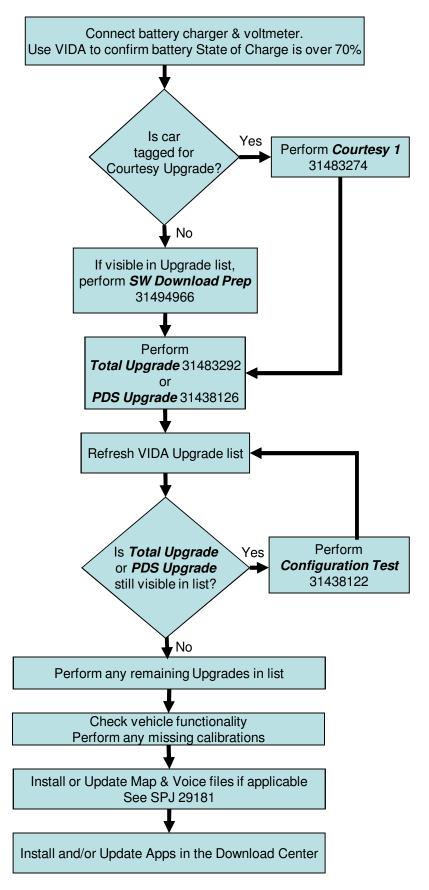

#### **SERVICE:**

- \*Added Oct. 19, 2016:
- If visible in the VIDA Software Upgrades list, **Total Upgrade** should be performed at every workshop visit **during** the warranty period.
- If visible in the VIDA Software Upgrades list, **Service 2.0 Upgrade** should be performed at every workshop visit **after** the warranty period.
- PDS Upgrade should be performed at Retail Car Customer Delivery.
- \*See attached guide updated Oct. 12, 2016 for relevant P5/SPA Software Download information: P5 SPA SW Guide.pdf