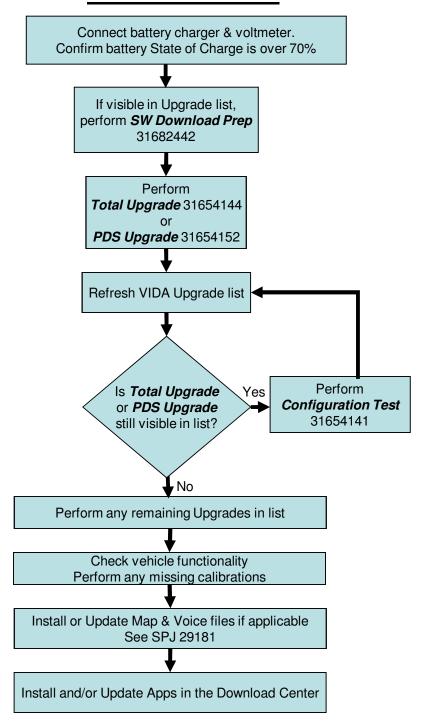

#### **SERVICE:**

- \*Added Oct. 19, 2016:
- If visible in the VIDA Software Upgrades list, **Total Upgrade** should be performed at every workshop visit **during** the warranty period.
- If visible in the VIDA Software Upgrades list, **Service 2.0 Upgrade** should be performed at every workshop visit **after** the warranty period.
- PDS Upgrade should be performed at Retail Car Customer Delivery.
- \*See attached guide updated Oct. 12, 2016 for relevant P5/SPA Software Download information: P5 SPA SW Guide.pdf