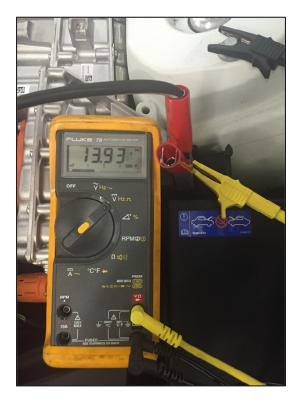

#### **SERVICE:**

- \*Added Oct. 19, 2016:
- If visible in the VIDA Software Upgrades list, **Total Upgrade** should be performed at every workshop visit **during** the warranty period.
- If visible in the VIDA Software Upgrades list, **Service 2.0 Upgrade** should be performed at every workshop visit **after** the warranty period.
- PDS Upgrade should be performed at Retail Car Customer Delivery.
- \*See attached guide updated Oct. 12, 2016 for relevant P5/SPA Software Download information: P5 SPA SW Guide.pdf