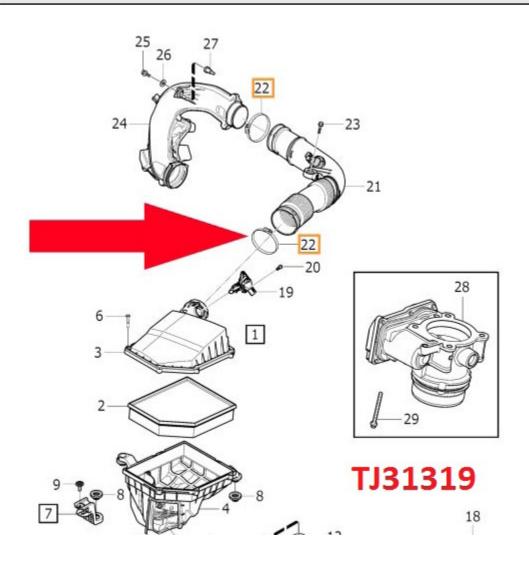

# Fresh air hose loose from air filter housing

| REF NO:     | ISSUING DEPARTMENT:              | CAR MARKET:              |              |  |
|-------------|----------------------------------|--------------------------|--------------|--|
| TJ 31319    | Technical Service                | United States and Canada |              |  |
|             | PARTNER:                         | ISSUE DATE:              | STATUS DATE: |  |
| 3 US 7      | 7510 Volvo Car USA               | 2016-04-06               | 2016-04-12   |  |
| FUNC GROUP: | FUNC DESC:                       |                          |              |  |
| 2560        | Air cleaner and throttle housing | Page                     | 1 of 3       |  |

#### Note!

If using a printed copy of this Technical Journal, first check for the latest online version.

DTC= DiagnosticTrouble Code

MAF= Mass Air Flow Sensor

ECM=Engine Control Module

If the "check engine" indicator is lit and ECM-P226200 and/or ECM-P02CD00 is posted, this can be caused by loose fresh air hose at MAF sensor.

#### **SERVICE:**

If fresh air hose is loose from air filter housing, install spring clamp P/N 988016 to prevent repeat repair. Tightening torque 4 Nm.

See attachment.