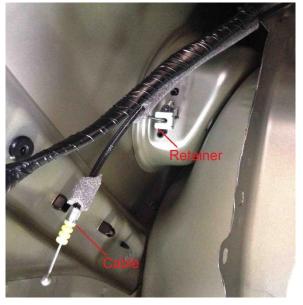

## CONDITION

2016

Fuel door will not open when pulling the release lever because fuel door cable has detached from the retainer.