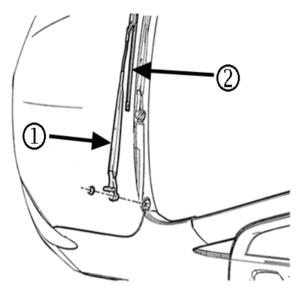

#### Service Procedure

4376071

- Remove the driver side wiper arm (1) and blade (2). Refer to Windshield Wiper Arm Replacement in SI.
- Install the new service part wiper arm (1) and blade
  listed in the part information below. Refer to Windshield Wiper Arm Replacement in SI.