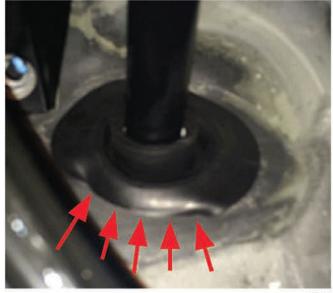

| Involved Region or Country | North America                                                                                                        |  |
|----------------------------|----------------------------------------------------------------------------------------------------------------------|--|
| Condition                  | Some customers may comment on a squeak and/or rubbing noise coming from the steering column area.                    |  |
| Cause                      | This condition may be due to the inner and/or outer intermediate steering shaft boots (seals) being out of position. |  |

#### Correction

4512167

4381042

Inspect the intermediate steering shaft inner and outer boots (seal) for being out of position as shown above. If the boots are out of position, use a flat trim stick to properly seat the boots.