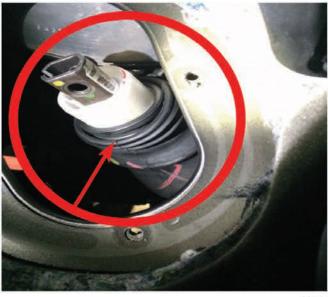

| Involved Region or Country | North America                                                                                                        |  |
|----------------------------|----------------------------------------------------------------------------------------------------------------------|--|
| Condition                  | Some customers may comment on a squeak and/or rubbing noise coming from the steering column area.                    |  |
| Cause                      | This condition may be due to the inner and/or outer intermediate steering shaft boots (seals) being out of position. |  |

#### Correction

4512167

4381042

Inspect the intermediate steering shaft inner and outer boots (seal) for being out of position as shown above. If the boots are out of position, use a flat trim stick to properly seat the boots.