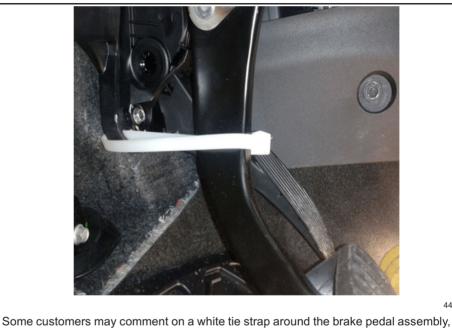

4418521

clicking noise near the brake pedal, hard brake pedal or brake light on.

During diagnosis a technician may find DTCs C058A, P2299 or P05E0 set.

Cause

The assembly plant may have left a temporary tie strap on the brake pedal assembly during the assembly process.

## Correction

Condition

If you encounter a vehicle with the above concern, check to see if the temporary tie strap was left on the brake pedal assembly, if so cut and discard the tie strap.

If there is a code set, be sure the code is not current and refer to SI for further diagnosis.