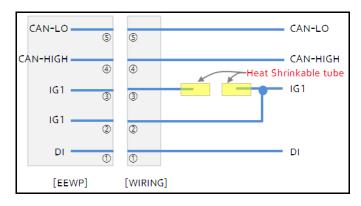

## **A** CAUTION

When making the incision, be careful not to cut the wires.

Picture of the electrical tape removal from the incision above.

11. Locate the Pink wire (Pin #3) and use a cutter to cut the wire.

Cut the wire approximately two inches away from the connector. Make another cut of approximately 1 inch further as shown in the picture.

Discard the 1 inch section of the wire.

TSB #: 16-01-020 Page 7 of 10

Picture of wire #3 being cut using a wire cutter.

12. Insert the shrink tube to each end of the wires and use a heat gun to shrink it.

13. Use electrical tape and tape the small wires together.

TSB #: 16-01-020 Page 8 of 10