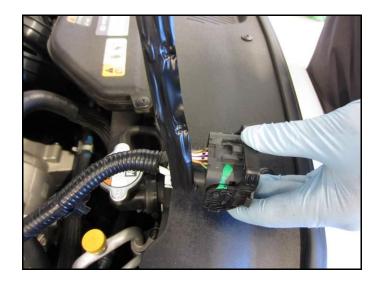

7. Locate the Engine Electric Water Pump Connector and disconnect it.

## NOTICE

The Engine Electric Water Pump connector is located under the HSG (Hybrid Starter Generator).

TSB #: 16-01-020 Page 4 of 10

Image to the right illustrates the location of the Engine Electric Water Pump Connector.

# How To Disconnect The Engine Electric Water Pump Connector:

- A. Use your left hand to remove the connector.
- B. Using your thumb, press on the locking tab.
- C. Pull on the connector lever towards the front of the vehicle.
- D. If the lever does not move, press on the locking tab and try again.