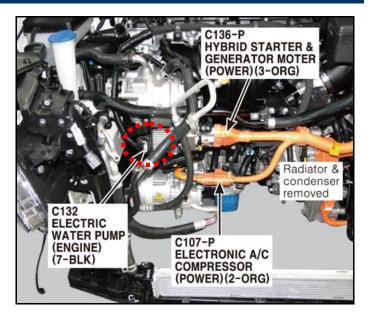

7. Locate the Engine Electric Water Pump Connector and disconnect it.

## NOTICE

The Engine Electric Water Pump connector is located under the HSG (Hybrid Starter Generator).

TSB #: 16-01-020 Page 4 of 10

Image to the right illustrates the location of the Engine Electric Water Pump Connector.