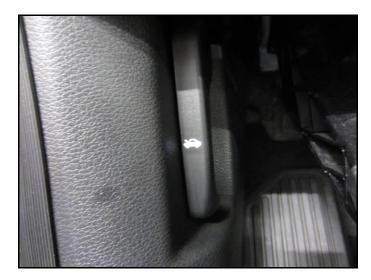

### **Service Procedure:**

- 1. If applicable, record the customer's radio preset stations for AM/FM/XM.
- 2. Pull hood release to open the hood.

3. Press the trunk button to open the trunk.

4. Open the battery cover.