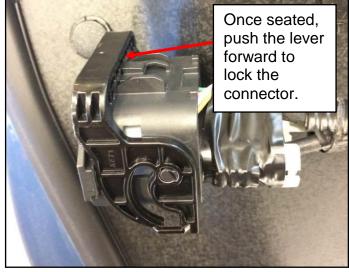

# How To Connect The Engine Electric Water Pump Connector:

- A. Pull the lever back to the maximum position as shown in the picture.
- B. Insert the connector to the water pump unit.
- C. Once seated, push the lever forward to fully lock the connector.

### **NOTICE**

Ensure the connector is fully seated and secured, by gently pulling on the Engine Electric Water Pump harness.

TSB #: 16-01-020 Page 9 of 10