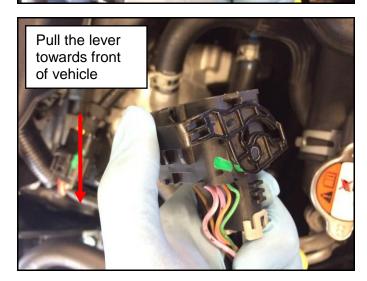

# How To Disconnect The Engine Electric Water Pump Connector:

- A. Use your left hand to remove the connector.
- B. Using your thumb, press on the locking tab.
- C. Pull on the connector lever towards the front of the vehicle.
- D. If the lever does not move, press on the locking tab and try again.