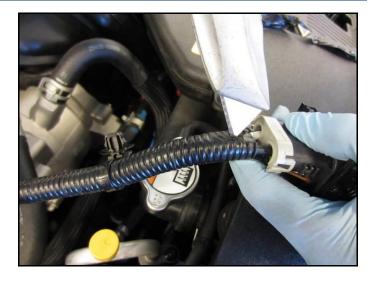

TSB #: 16-01-020 Page 6 of 10

10. Use a razor blade to carefully make a light incision to cut the electrical tape.

## **A** CAUTION

When making the incision, be careful not to cut the wires.

Picture of the electrical tape removal from the incision above.

11. Locate the Pink wire (Pin #3) and use a cutter to cut the wire.