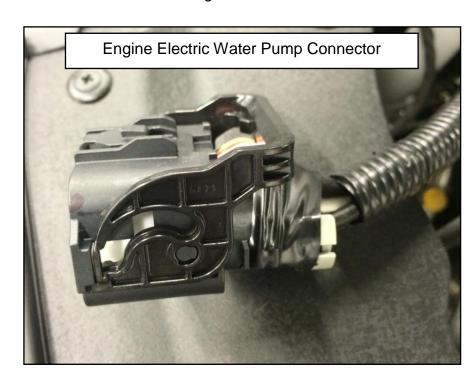

7. Locate the Engine Electric Water Pump Connector and disconnect it.

## NOTICE

The Engine Electric Water Pump connector is located under the HSG (Hybrid Starter Generator).

TSB #: 16-01-020 Page 4 of 10

Image to the right illustrates the location of the Engine Electric Water Pump Connector.

# How To Disconnect The Engine Electric Water Pump Connector:

- A. Use your left hand to remove the connector.
- B. Using your thumb, press on the locking tab.
- C. Pull on the connector lever towards the front of the vehicle.
- D. If the lever does not move, press on the locking tab and try again.