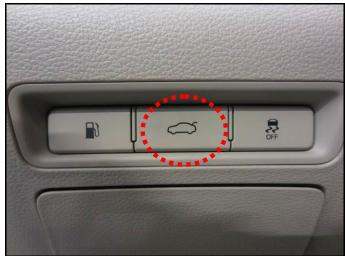

### **Service Procedure:**

- 1. If applicable, record the customer's radio preset stations for AM/FM/XM.
- 2. Pull hood release to open the hood.

3. Press the trunk button to open the trunk.

4. Open the battery cover.