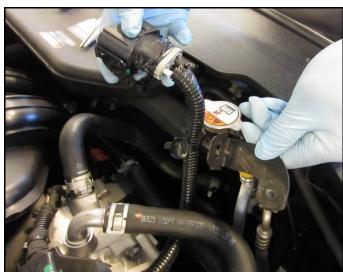

TSB #: 16-01-020 Page 5 of 10

8. Use a needle nose plier to pinch the locking tabs to remove the harness from the bracket.

Picture of harness removed from the bracket.

9. Remove the electrical tape as shown in the picture.