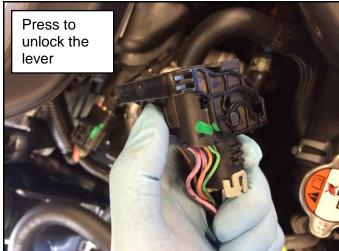

# How To Disconnect The Engine Electric Water Pump Connector:

- A. Use your left hand to remove the connector.
- B. Using your thumb, press on the locking tab.
- C. Pull on the connector lever towards the front of the vehicle.
- D. If the lever does not move, press on the locking tab and try again.