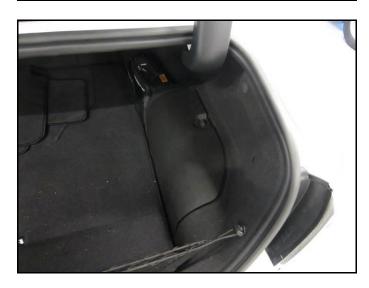

### **Service Procedure:**

- 1. If applicable, record the customer's radio preset stations for AM/FM/XM.
- 2. Pull hood release to open the hood.

3. Press the trunk button to open the trunk.

4. Open the battery cover.