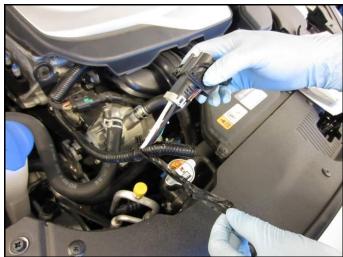

14. Use electrical tape and tape the entire harness as shown in the picture.

15. Reconnect the Engine Electric Water Pump Connector to the water pump unit.

# How To Connect The Engine Electric Water Pump Connector:

- A. Pull the lever back to the maximum position as shown in the picture.
- B. Insert the connector to the water pump unit.
- C. Once seated, push the lever forward to fully lock the connector.