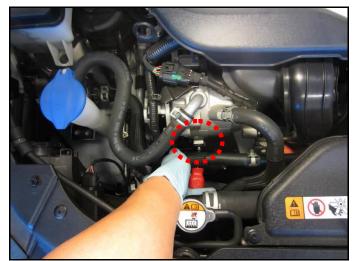

7. Locate the Engine Electric Water Pump Connector and disconnect it.

## NOTICE

The Engine Electric Water Pump connector is located under the HSG (Hybrid Starter Generator).

TSB #: 16-01-020 Page 4 of 10

Image to the right illustrates the location of the Engine Electric Water Pump Connector.

# How To Disconnect The Engine Electric Water Pump Connector:

- A. Use your left hand to remove the connector.
- B. Using your thumb, press on the locking tab.
- C. Pull on the connector lever towards the front of the vehicle.
- D. If the lever does not move, press on the locking tab and try again.