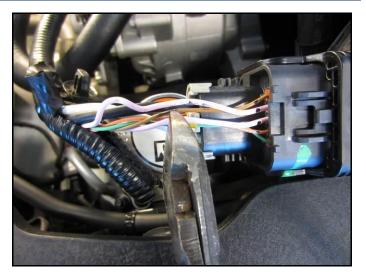

7. Locate the Engine Electric Water Pump Connector and disconnect it.

## NOTICE

The Engine Electric Water Pump connector is located under the HSG (Hybrid Starter Generator).

TSB #: 16-01-020 Page 4 of 10

Image to the right illustrates the location of the Engine Electric Water Pump Connector.