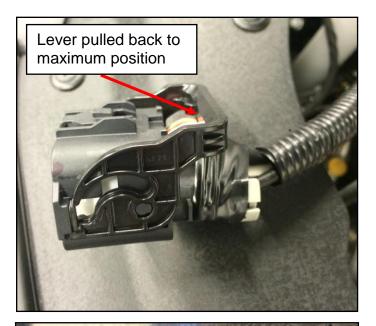

# How To Connect The Engine Electric Water Pump Connector:

- A. Pull the lever back to the maximum position as shown in the picture.
- B. Insert the connector to the water pump unit.
- C. Once seated, push the lever forward to fully lock the connector.