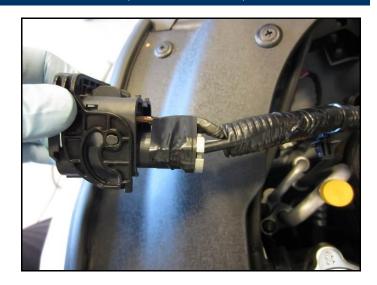

## NOTICE

The Engine Electric Water Pump connector is located under the HSG (Hybrid Starter Generator).

TSB #: 16-01-020 Page 4 of 10

Image to the right illustrates the location of the Engine Electric Water Pump Connector.

# How To Disconnect The Engine Electric Water Pump Connector:

- A. Use your left hand to remove the connector.
- B. Using your thumb, press on the locking tab.
- C. Pull on the connector lever towards the front of the vehicle.
- D. If the lever does not move, press on the locking tab and try again.