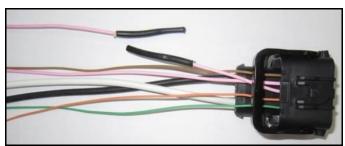

TSB #: 16-01-020 Page 5 of 10

8. Use a needle nose plier to pinch the locking tabs to remove the harness from the bracket.

Picture of harness removed from the bracket.

9. Remove the electrical tape as shown in the picture.

TSB #: 16-01-020 Page 6 of 10

10. Use a razor blade to carefully make a light incision to cut the electrical tape.