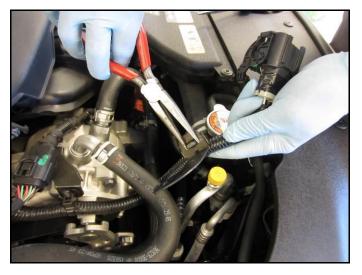

TSB #: 16-01-020 Page 3 of 10

5. Disconnect the negative battery terminal.

Negative battery terminal tightening torque:

 $4.0 \sim 6.0$  N.m (0.4 ~ 0.6 kgf.m,  $3.0 \sim 4.4$  lb-ft)

6. Use a short Phillips screwdriver to remove the screw holding the bracket which holds the Engine Electric Water Pump Harness.

7. Locate the Engine Electric Water Pump Connector and disconnect it.

## NOTICE

The Engine Electric Water Pump connector is located under the HSG (Hybrid Starter Generator).

TSB #: 16-01-020 Page 4 of 10

Image to the right illustrates the location of the Engine Electric Water Pump Connector.