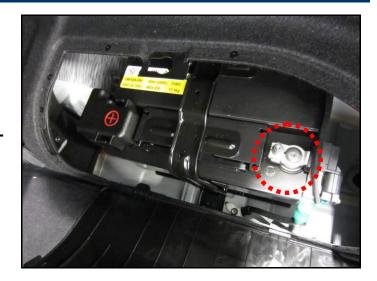

### **Service Procedure:**

- 1. If applicable, record the customer's radio preset stations for AM/FM/XM.
- 2. Pull hood release to open the hood.

3. Press the trunk button to open the trunk.

4. Open the battery cover.

TSB #: 16-01-020 Page 3 of 10

5. Disconnect the negative battery terminal.

Negative battery terminal tightening torque:

 $4.0 \sim 6.0$  N.m (0.4 ~ 0.6 kgf.m,  $3.0 \sim 4.4$  lb-ft)

6. Use a short Phillips screwdriver to remove the screw holding the bracket which holds the Engine Electric Water Pump Harness.