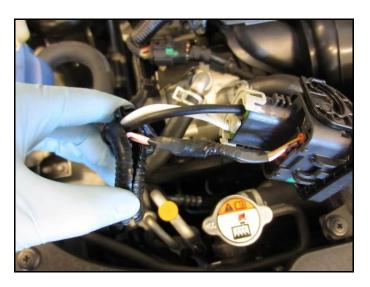

14. Use electrical tape and tape the entire harness as shown in the picture.

15. Reconnect the Engine Electric Water Pump Connector to the water pump unit.