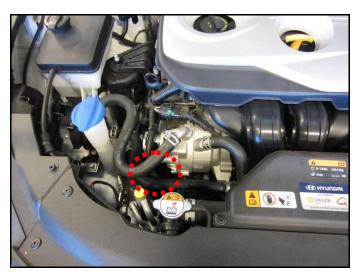

7. Locate the Engine Electric Water Pump Connector and disconnect it.

## NOTICE

The Engine Electric Water Pump connector is located under the HSG (Hybrid Starter Generator).

TSB #: 16-01-020 Page 4 of 10

Image to the right illustrates the location of the Engine Electric Water Pump Connector.

# How To Disconnect The Engine Electric Water Pump Connector:

- A. Use your left hand to remove the connector.
- B. Using your thumb, press on the locking tab.
- C. Pull on the connector lever towards the front of the vehicle.
- D. If the lever does not move, press on the locking tab and try again.