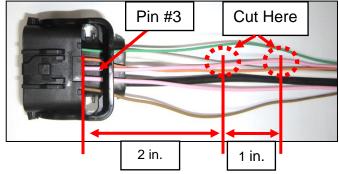

## **A** CAUTION

When making the incision, be careful not to cut the wires.

Picture of the electrical tape removal from the incision above.

11. Locate the Pink wire (Pin #3) and use a cutter to cut the wire.

Cut the wire approximately two inches away from the connector. Make another cut of approximately 1 inch further as shown in the picture.

Discard the 1 inch section of the wire.

TSB #: 16-01-020 Page 7 of 10

Picture of wire #3 being cut using a wire cutter.

12. Insert the shrink tube to each end of the wires and use a heat gun to shrink it.

13. Use electrical tape and tape the small wires together.

TSB #: 16-01-020 Page 8 of 10