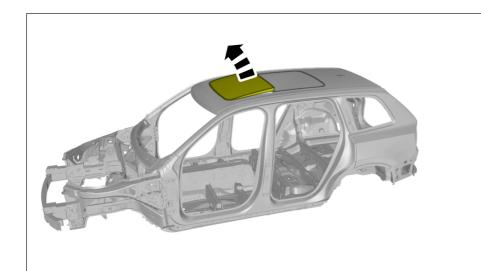

#### Removal

Remove the headlining, refer to:

Removal, replacement and installation

8 - Body and interior

85 - Interior

855 - other upholstery

On both sides.

TJ 31272 Page 4 ( 8 )

On both sides.
Remove the screws.

Lift the marked component forward.

Remove the roof hatch extended complete , refer to:

Removal, replacement and installation

8 - Body and interior

83 - Doors and lids

836 - roof hatch