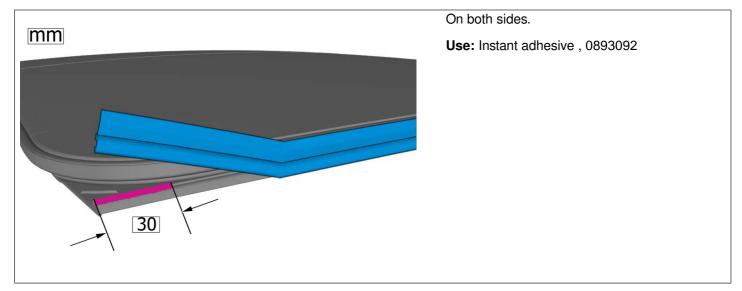

#### **SERVICE:**

If the diagnose shows water leakage from the rear sunroof cassette, please follow the attached service instruction.

Please note when ordering part number 893092 Instant adhesive in the Chemical Portal you need to look for 0893092 due to system error in the instruction tool.

# **Materials**

| Materials        | Qty. | Part No. | Notes                |
|------------------|------|----------|----------------------|
| Cleaning agent   | 0.2  | 9192678  |                      |
| Weatherstrip     | 1.0  | 31651412 |                      |
| Instant adhesive | 0.1  | 0893092  | See Chemical Portal; |

#### Installation

TJ 31272 Page 6 ( 8 )

TJ 31272 Page 7 ( 8 )

TJ 31272 Page 8 ( 8 )

**Note:** Sunroof cassette needs to be lowered for this next step.

On both sides.

Use: Cleaning agent, 9192678

On both sides.