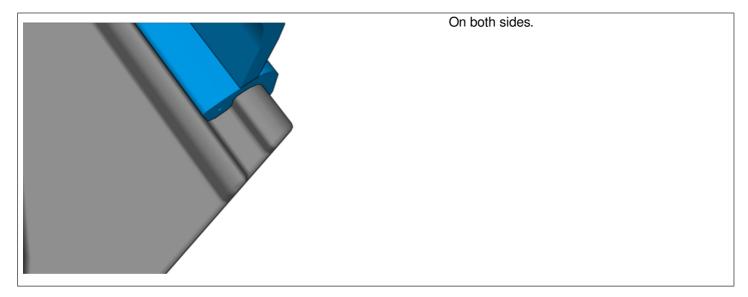

On both sides.
Install the marked component.

To install, reverse the removal procedure.