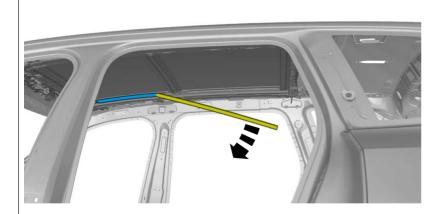

#### Installation

TJ 31272 Page 6 ( 8 )

TJ 31272 Page 7 ( 8 )

TJ 31272 Page 8 ( 8 )

**Note:** Sunroof cassette needs to be lowered for this next step.

On both sides.

Use: Cleaning agent, 9192678

On both sides.

On both sides.
Install the marked component.

To install, reverse the removal procedure.