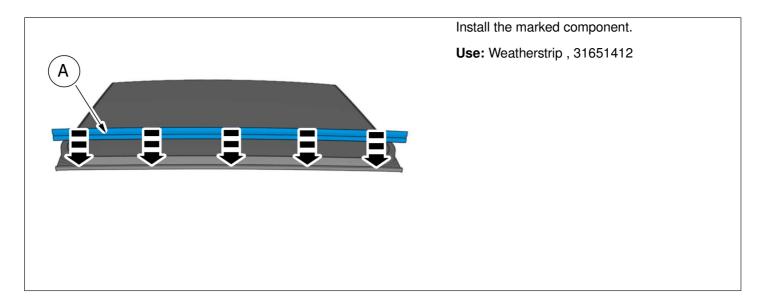

# **Materials**

| Materials        | Qty. | Part No. | Notes                |
|------------------|------|----------|----------------------|
| Cleaning agent   | 0.2  | 9192678  |                      |
| Weatherstrip     | 1.0  | 31651412 |                      |
| Instant adhesive | 0.1  | 0893092  | See Chemical Portal; |

On both sides.
Install the marked component.

To install, reverse the removal procedure.