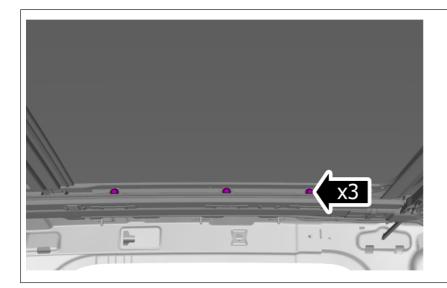

On both sides.
Remove the screws.

Lift the marked component forward.

Remove the roof hatch extended complete , refer to:

Removal, replacement and installation

8 - Body and interior

83 - Doors and lids

836 - roof hatch