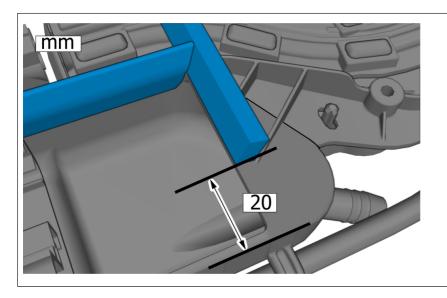

#### Installation

TJ 31272 Page 6 ( 8 )

TJ 31272 Page 7 ( 8 )

TJ 31272 Page 8 ( 8 )

**Note:** Sunroof cassette needs to be lowered for this next step.

On both sides.

Use: Cleaning agent, 9192678

On both sides.

On both sides.
Install the marked component.

To install, reverse the removal procedure.