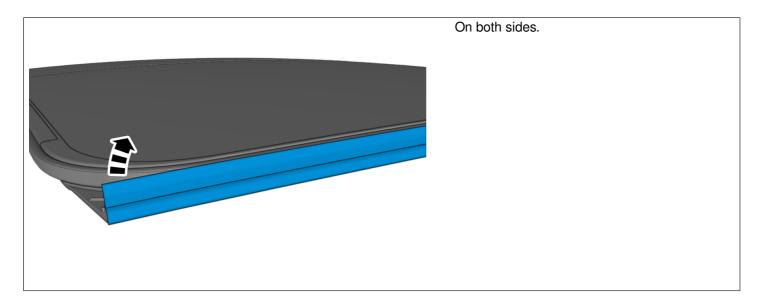

On both sides.
Remove the screws.

Lift the marked component forward.

Remove the roof hatch extended complete , refer to:

Removal, replacement and installation

8 - Body and interior

83 - Doors and lids

836 - roof hatch