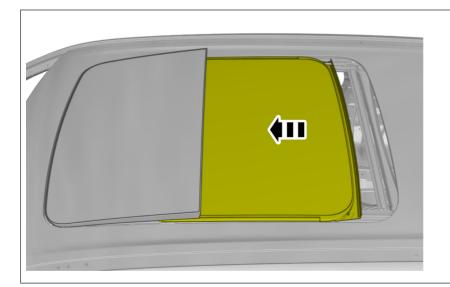

On both sides.
Remove the screws.

Lift the marked component forward.

Remove the roof hatch extended complete , refer to:

Removal, replacement and installation

8 - Body and interior

83 - Doors and lids

836 - roof hatch