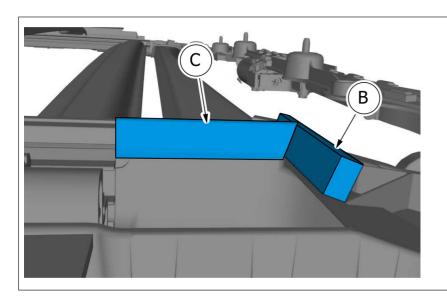

On both sides.
Install the marked component.

To install, reverse the removal procedure.