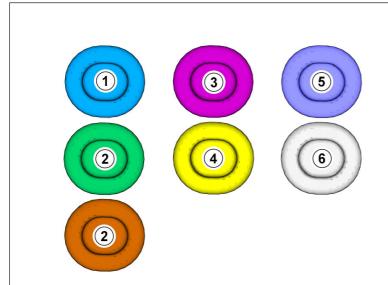

#### Image philosophy

- 1 . Used for focused component, the component with which you will do something.
- 2 . Used as extra colors when you need to show or differentiate additional parts.
- 3 . Used for attachments that are to be removed/installed. May be screws, clips, connectors, etc.
- 4 . Used when the component is not fully removed from the vehicle but only hung to the side.
- 5. Used for standard tools and special tools.
- 6 . Used as background color for vehicle components.