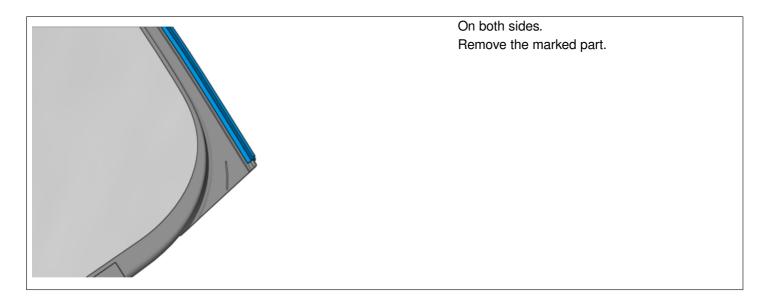

#### Removal

Remove the headlining, refer to:

Removal, replacement and installation

8 - Body and interior

85 - Interior

855 - other upholstery

On both sides.

TJ 31272 Page 4 ( 8 )