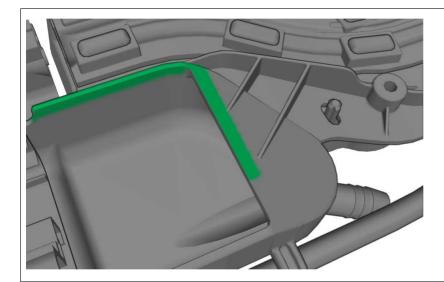

#### Removal

Remove the headlining, refer to:

Removal, replacement and installation

8 - Body and interior

85 - Interior

855 - other upholstery

On both sides.

TJ 31272 Page 4 ( 8 )