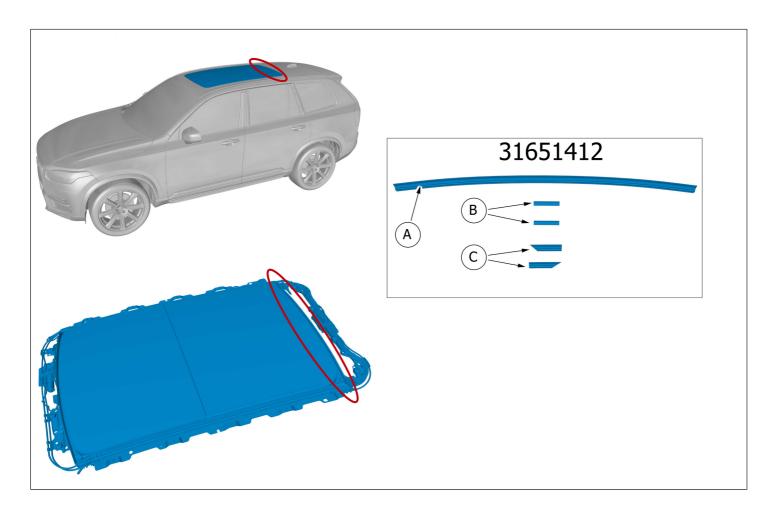

# **Materials**

| Materials        | Qty. | Part No. | Notes                |
|------------------|------|----------|----------------------|
| Cleaning agent   | 0.2  | 9192678  |                      |
| Weatherstrip     | 1.0  | 31651412 |                      |
| Instant adhesive | 0.1  | 0893092  | See Chemical Portal; |

#### **Orientation view**