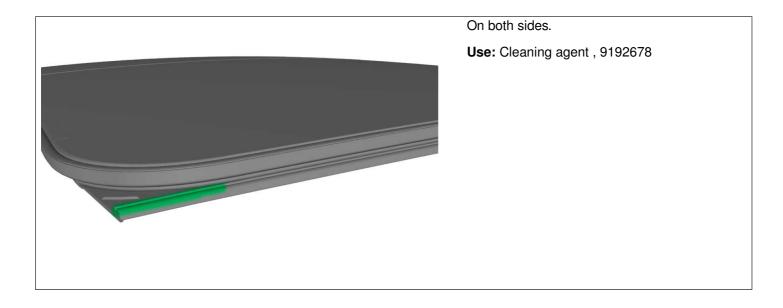

#### Installation

TJ 31272 Page 6 ( 8 )

TJ 31272 Page 7 ( 8 )

TJ 31272 Page 8 ( 8 )

**Note:** Sunroof cassette needs to be lowered for this next step.

On both sides.

Use: Cleaning agent, 9192678

On both sides.