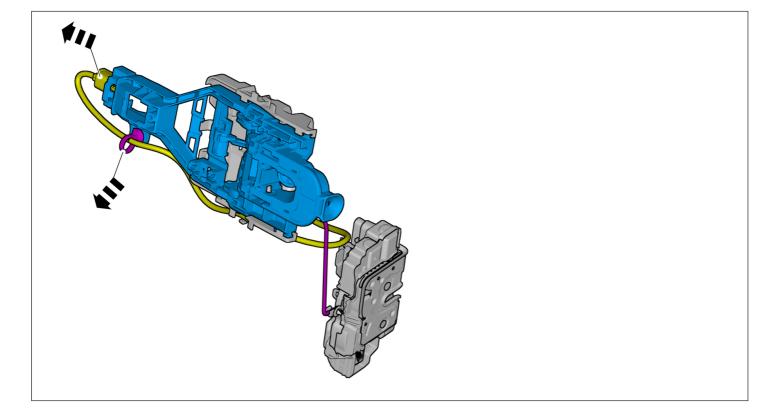

Removal

| Remove lock mechanism side door front, refer |  |
|----------------------------------------------|--|
| to:                                          |  |
| Removal, replacement and installation        |  |
| 8 - Body and interior                        |  |
| 83 - Doors and lids                          |  |
| 834 - lock, handle                           |  |

# TJ 31036

| Remove lock mechanism side door rear, refer |
|---------------------------------------------|
| to:                                         |
| Removal, replacement and installation       |
| 8 - Body and interior                       |
| 83 - Doors and lids                         |
| 834 - lock, handle                          |