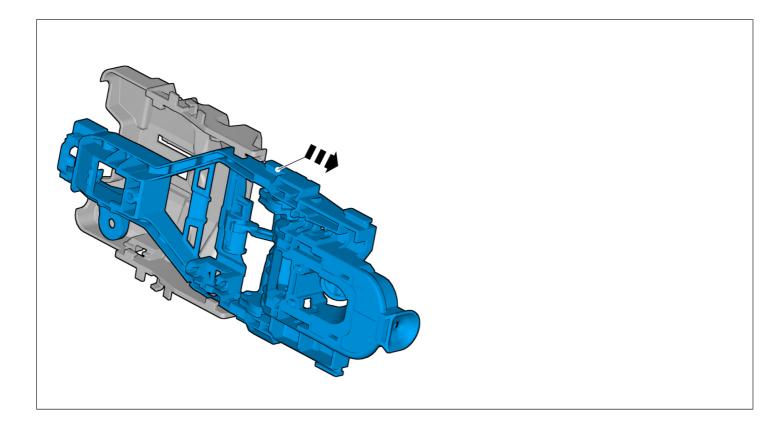

#### **Orientation view**

#### Color symbols

- 1 . Used for focused component, the component with which you will do something.
- 2. Used as extra colors when you need to show or differentiate additional parts.
- 3 . Used for attachments that are to be removed/installed. May be screws, clips, connectors, etc.
- 4 . Used when the component is not fully removed from the vehicle but only hung to the side.
- 5 . Used for standard tools and special tools.
- 6 . Used as background color for vehicle components.

Removal

| Remove lock mechanism side door front, refer |  |
|----------------------------------------------|--|
| to:                                          |  |
| Removal, replacement and installation        |  |
| 8 - Body and interior                        |  |
| 83 - Doors and lids                          |  |
| 834 - lock, handle                           |  |