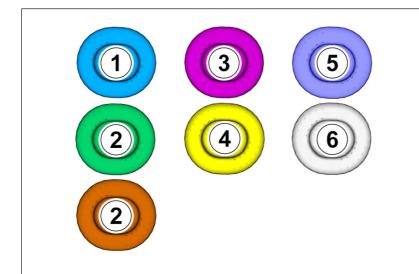

#### Color symbols

- 1 . Used for focused component, the component with which you will do something.
- 2. Used as extra colors when you need to show or differentiate additional parts.
- 3 . Used for attachments that are to be removed/installed. May be screws, clips, connectors, etc.
- 4 . Used when the component is not fully removed from the vehicle but only hung to the side.
- 5 . Used for standard tools and special tools.
- 6 . Used as background color for vehicle components.