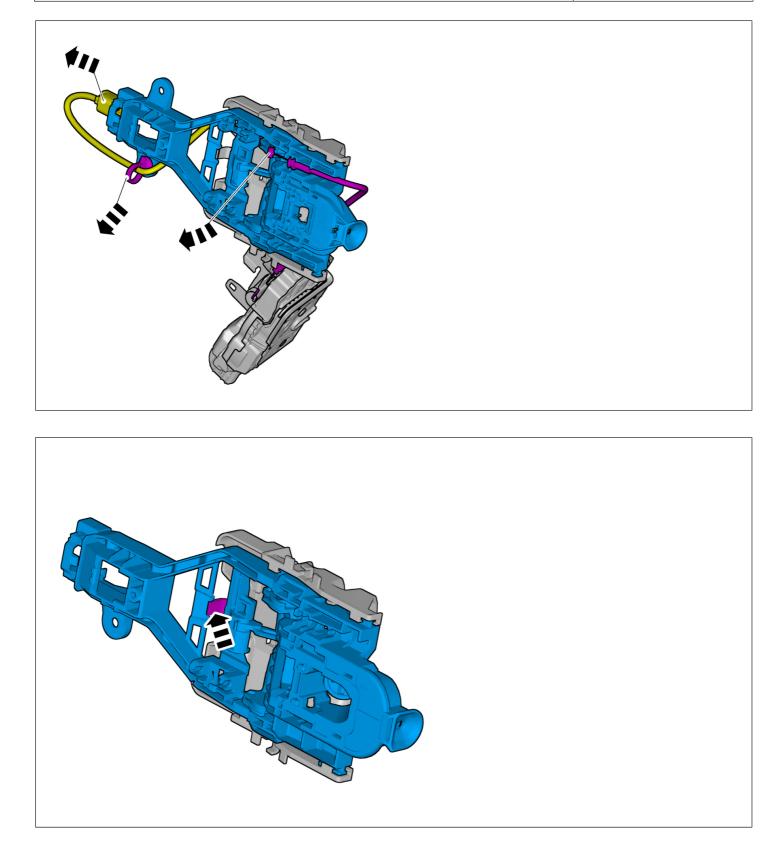

#### **Orientation view**

#### Color symbols

- 1 . Used for focused component, the component with which you will do something.
- 2. Used as extra colors when you need to show or differentiate additional parts.
- 3 . Used for attachments that are to be removed/installed. May be screws, clips, connectors, etc.
- 4 . Used when the component is not fully removed from the vehicle but only hung to the side.
- 5 . Used for standard tools and special tools.
- 6 . Used as background color for vehicle components.

# TJ 31036

| Remove lock mechanism side door rear, refer |
|---------------------------------------------|
| to:                                         |
| Removal, replacement and installation       |
| 8 - Body and interior                       |
| 83 - Doors and lids                         |
| 834 - lock, handle                          |