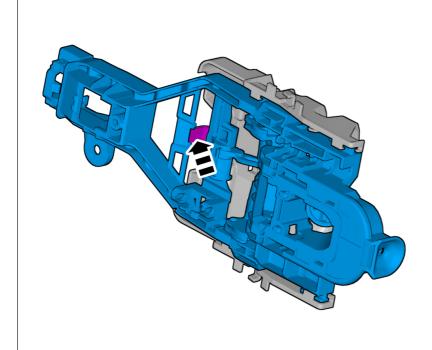

xtra colors when you need to show or differentiate additional parts.
- 3 . Used for attachments that are to be removed/installed. May be screws, clips, connectors, etc.
- 4 . Used when the component is not fully removed from the vehicle but only hung to the side.
- 5 . Used for standard tools and special tools.
- 6 . Used as background color for vehicle components.

Removal

| Remove lock mechanism side door front, refer |  |
|----------------------------------------------|--|
| to:                                          |  |
| Removal, replacement and installation        |  |
| 8 - Body and interior                        |  |
| 83 - Doors and lids                          |  |
| 834 - lock, handle                           |  |



| ТJ | 31 | 036 |
|----|----|-----|
|----|----|-----|





# TJ 31036



| Remove lock mechanism side door rear, refer |
|---------------------------------------------|
| to:                                         |
| Removal, replacement and installation       |
| 8 - Body and interior                       |
| 83 - Doors and lids                         |
| 834 - lock, handle                          |

# TJ 31036



# TJ 31036



#### Installation

To install, reverse the removal procedure.