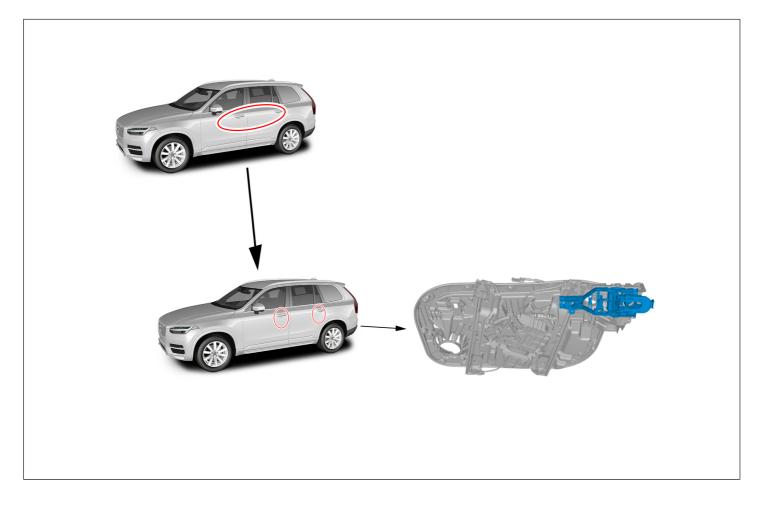

#### **DESCRIPTION:**

If the side door handle does not fully retract follow advice under "Service".

Only effects vehicles with variant code:TC02 (Chrome) ,TC03 (LED lighting).

#### **SERVICE:**

If there is a complaint of the handle failing to retract, follow the attached service instructions.

Removal

| Remove lock mechanism side door front, refer |  |
|----------------------------------------------|--|
| to:                                          |  |
| Removal, replacement and installation        |  |
| 8 - Body and interior                        |  |
| 83 - Doors and lids                          |  |
| 834 - lock, handle                           |  |

# TJ 31036

| Remove lock mechanism side door rear, refer |
|---------------------------------------------|
| to:                                         |
| Removal, replacement and installation       |
| 8 - Body and interior                       |
| 83 - Doors and lids                         |
| 834 - lock, handle                          |