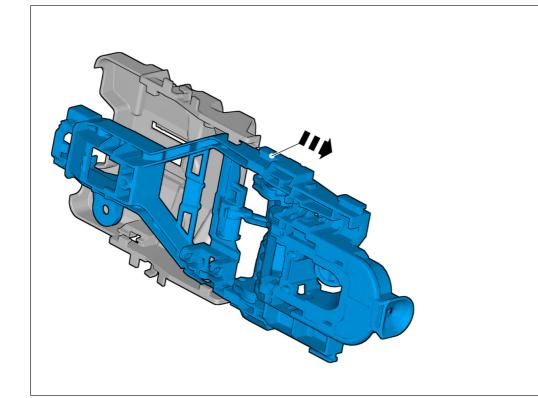

#### **Orientation view**

#### Color symbols

- 1 . Used for focused component, the component with which you will do something.
- 2. Used as extra colors when you need to show or differentiate additional parts.
- 3 . Used for attachments that are to be removed/installed. May be screws, clips, connectors, etc.
- 4 . Used when the component is not fully removed from the vehicle but only hung to the side.
- 5 . Used for standard tools and special tools.
- 6 . Used as background color for vehicle components.

#### Installation

To install, reverse the removal procedure.