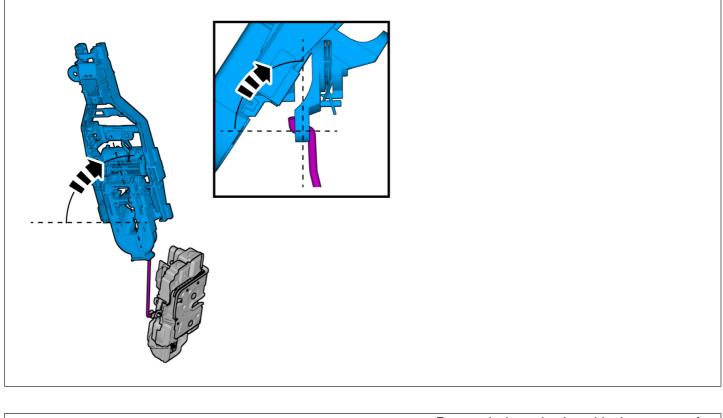

#### **Orientation view**

#### Color symbols

- 1 . Used for focused component, the component with which you will do something.
- 2. Used as extra colors when you need to show or differentiate additional parts.
- 3 . Used for attachments that are to be removed/installed. May be screws, clips, connectors, etc.
- 4 . Used when the component is not fully removed from the vehicle but only hung to the side.
- 5 . Used for standard tools and special tools.
- 6 . Used as background color for vehicle components.

Removal

| Remove lock mechanism side door front, refer |  |
|----------------------------------------------|--|
| to:                                          |  |
| Removal, replacement and installation        |  |
| 8 - Body and interior                        |  |
| 83 - Doors and lids                          |  |
| 834 - lock, handle                           |  |