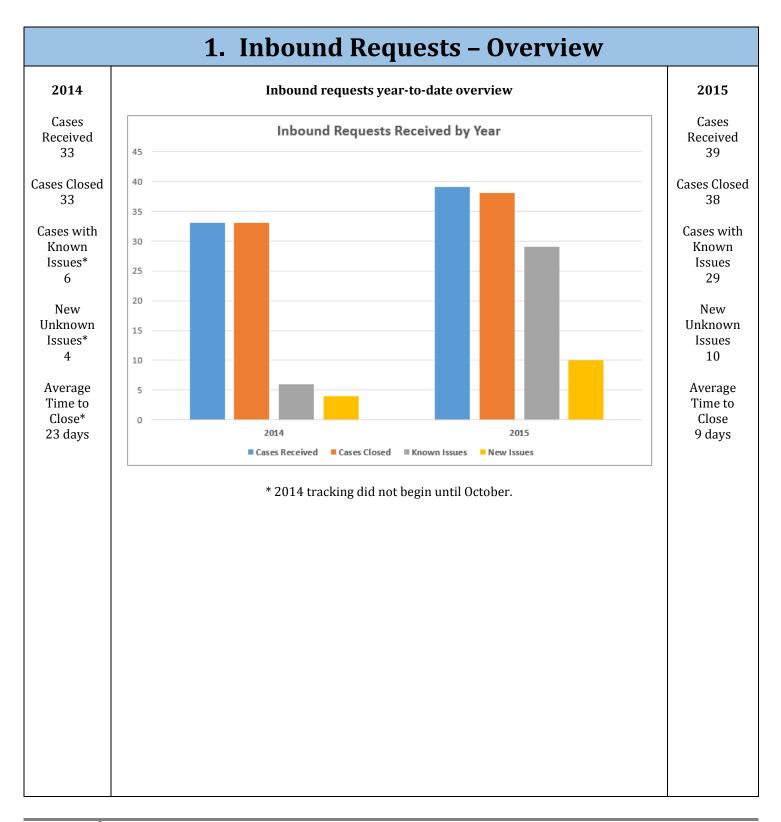

VW PROFI Program

| Quality Monitoring Updates |                                |       |
|----------------------------|--------------------------------|-------|
|                            | Contents                       |       |
| 1                          | . Inbound Requests – Overview  | Pg. 2 |
| 2                          | . Outbound Requests – New/Open | Pg. 3 |
| 3                          | . Outbound Requests – Closed   | Pg. 7 |
|                            |                                |       |
|                            |                                |       |
|                            |                                |       |
|                            |                                |       |
|                            |                                |       |
|                            |                                |       |
|                            |                                |       |
|                            |                                |       |
|                            |                                |       |
|                            |                                |       |
|                            |                                |       |
|                            |                                |       |
|                            |                                |       |
|                            |                                |       |
|                            |                                |       |
|                            |                                |       |
|                            |                                |       |
|                            |                                |       |