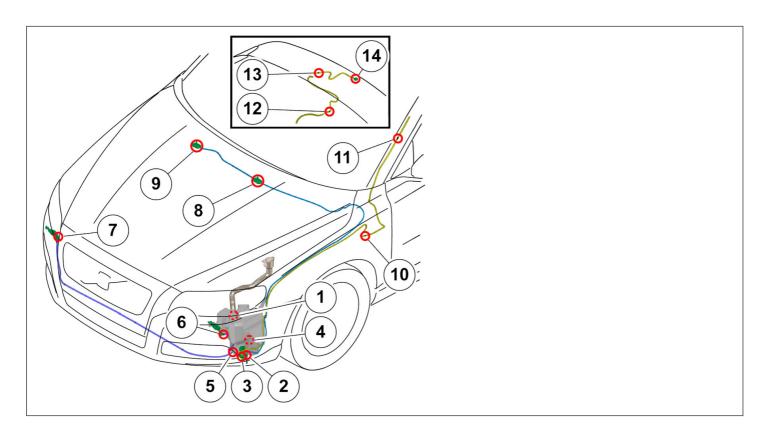

## **Location of components**

#### **SERVICE:**

In case of customer complaints regarding the washer system, inspect the complete washer system for leakages. Report the leaking connection number that you can find in attached layouts.

**IMPORTANT:** Report the leaking connection number in both the Vehicle Report and in the repair order text of the warranty claim!