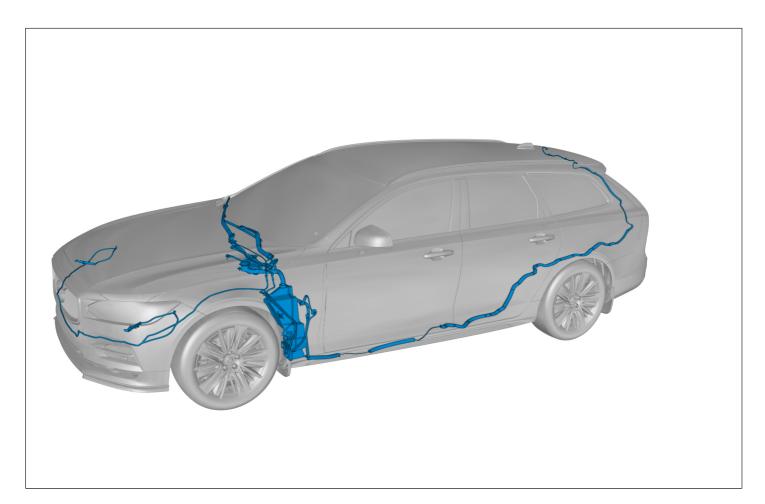

## **Location of components**

## **Location of components**

| VOLVO  | Volvo Car Customer Service | TJ Instruction | VCC-477902-1 |
|--------|----------------------------|----------------|--------------|
| Title  | Washer system              | Page           | 1 (5)        |
| Action | Location of components     | Operation num  | ber:         |