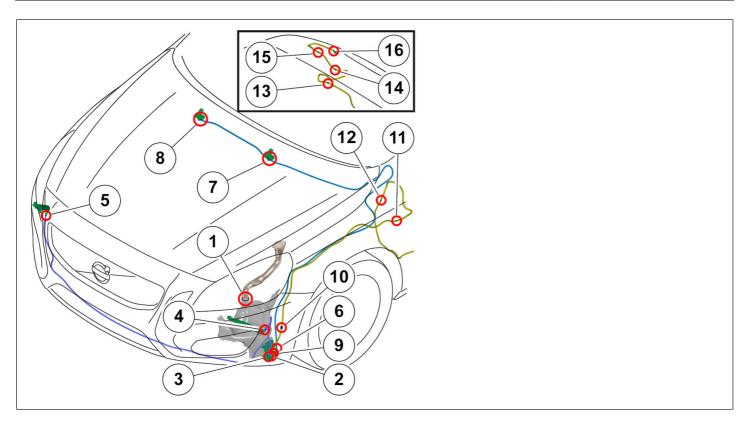

#### **Orientation view**

## **Location of components**

| VOLVO  | Volvo Car Customer Service | TJ Instruction | VCC-477902-1 |
|--------|----------------------------|----------------|--------------|
| Title  | Washer system              | Page           | 1 (5)        |
| Action | Location of components     | Operation num  | ber:         |

#### **SERVICE:**

In case of customer complaints regarding the washer system, inspect the complete washer system for leakages. Report the leaking connection number that you can find in attached layouts.

**IMPORTANT:** Report the leaking connection number in both the Vehicle Report and in the repair order text of the warranty claim!