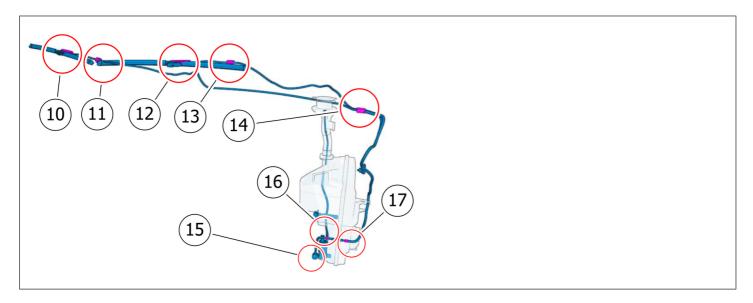

### **Color symbols**

Note! This colour chart displays (in colour print and electronic version) the importance of the different colours used in the images of the method steps.

- Used for focused component, the component with which you will do something.
- 2. Used as extra colors when you need to show or differentiate additional parts.
- 3 . Used for attachments that are to be removed/installed. May be screws, clips, connectors, etc.
- 4 . Used when the component is not fully removed from the vehicle but only hung to the side.
- 5. Used for standard tools and special tools.
- 6 . Used as background color for vehicle components.

#### **Orientation view**

## **Location of components**

| VOLVO  | Volvo Car Customer Service | TJ Instruction | VCC-477902-1 |
|--------|----------------------------|----------------|--------------|
| Title  | Washer system              | Page           | 1 (5)        |
| Action | Location of components     | Operation num  | ber:         |