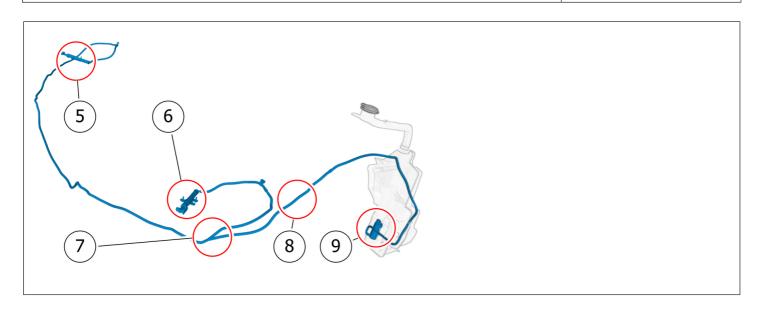

#### **SERVICE:**

In case of customer complaints regarding the washer system, inspect the complete washer system for leakages. Report the leaking connection number that you can find in attached layouts.

**IMPORTANT:** Report the leaking connection number in both the Vehicle Report and in the repair order text of the warranty claim!

## **Location of components**