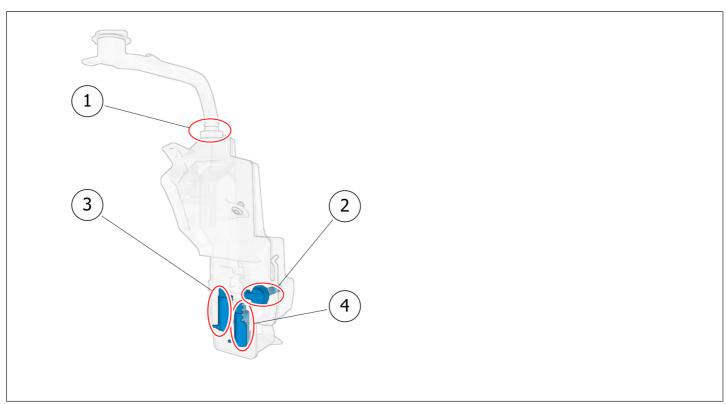

#### **Orientation view**

## **Location of components**

| VOLVO  | Volvo Car Customer Service | TJ Instruction | VCC-431493-1 |
|--------|----------------------------|----------------|--------------|
| Title  | Washer fluid reservoir     | Page           | 1 (2)        |
| Action | Inspection                 | Operation num  | iber:        |