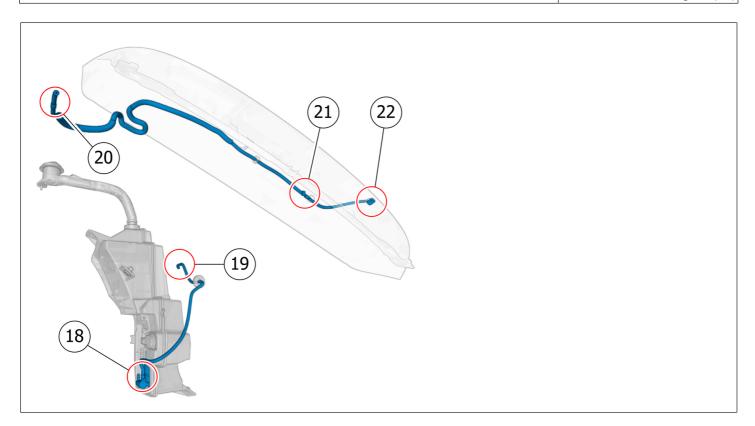

## **Location of components**

## **Location of components**

| VOLVO  | Volvo Car Customer Service | TJ Instruction | VCC-477902-1 |
|--------|----------------------------|----------------|--------------|
| Title  | Washer system              | Page           | 1 (5)        |
| Action | Location of components     | Operation num  | ber:         |