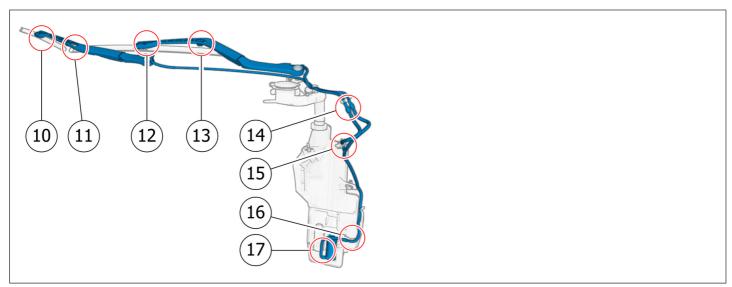

#### **SERVICE:**

In case of customer complaints regarding the washer system, inspect the complete washer system for leakages. Report the leaking connection number that you can find in attached layouts.

**IMPORTANT:** Report the leaking connection number in both the Vehicle Report and in the repair order text of the warranty claim!

## **Location of components**