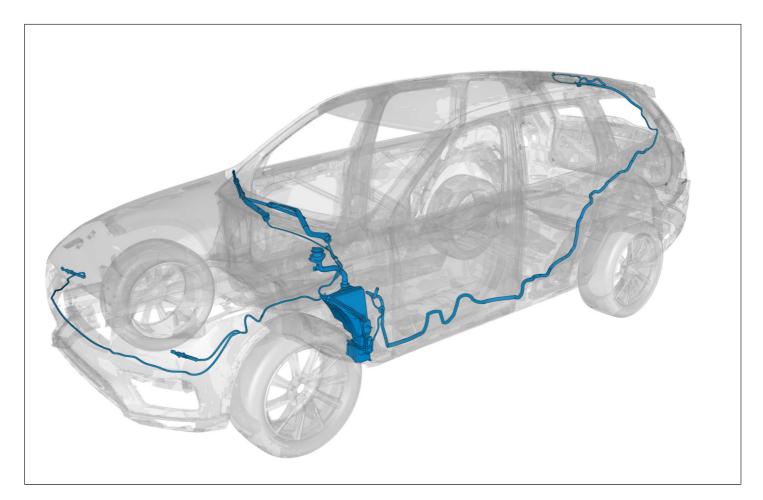

## **Location of components**

## **Location of components**

| VOLVO  | Volvo Car Customer Service | TJ Instruction | VCC-477902-1 |
|--------|----------------------------|----------------|--------------|
| Title  | Washer system              | Page           | 1 (5)        |
| Action | Location of components     | Operation num  | ber:         |

#### **Orientation view**

## **Location of components**

| VOLVO  | Volvo Car Customer Service | TJ Instruction | VCC-431493-1 |
|--------|----------------------------|----------------|--------------|
| Title  | Washer fluid reservoir     | Page           | 1 (2)        |
| Action | Inspection                 | Operation num  | iber:        |