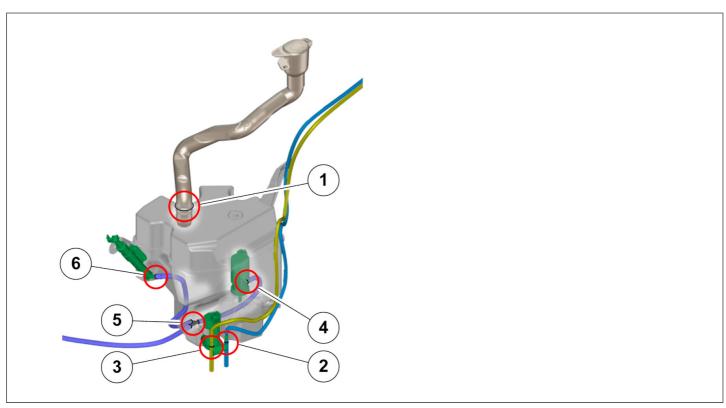

## **Location of components**

#### **SERVICE:**

In case of customer complaints regarding the washer system, inspect the complete washer system for leakages. Report the leaking connection number that you can find in attached layouts.

**IMPORTANT:** Report the leaking connection number in both the Vehicle Report and in the repair order text of the warranty claim!