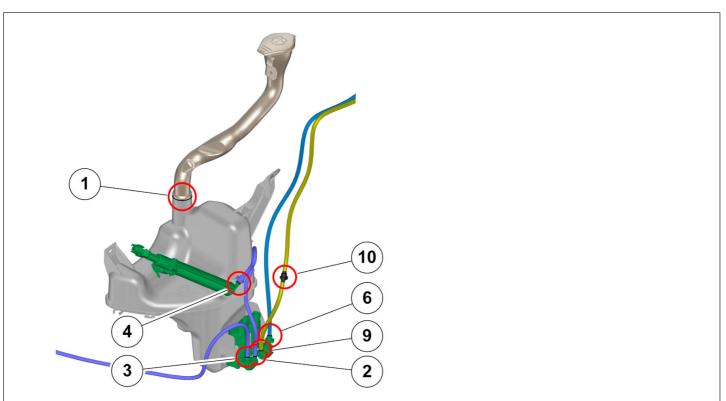

#### **Orientation view**

## **Location of components**

| VOLVO  | Volvo Car Customer Service | TJ Instruction | VCC-477902-1 |
|--------|----------------------------|----------------|--------------|
| Title  | Washer system              | Page           | 1 (5)        |
| Action | Location of components     | Operation num  | ber:         |

#### **SERVICE:**

In case of customer complaints regarding the washer system, inspect the complete washer system for leakages. Report the leaking connection number that you can find in attached layouts.

**IMPORTANT:** Report the leaking connection number in both the Vehicle Report and in the repair order text of the warranty claim!