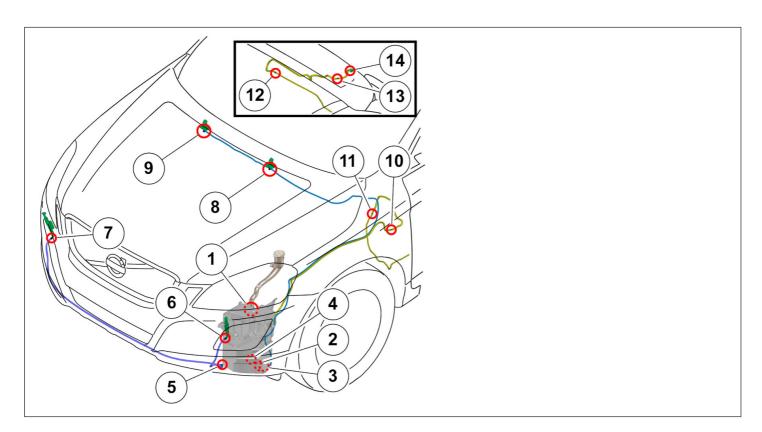

## **Location of components**

## **Location of components**

| VOLVO  | Volvo Car Customer Service | TJ Instruction | VCC-477902-1 |
|--------|----------------------------|----------------|--------------|
| Title  | Washer system              | Page           | 1 (5)        |
| Action | Location of components     | Operation num  | ber:         |