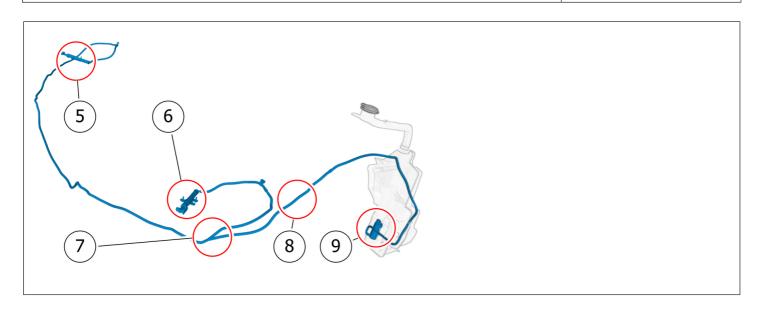

## **Location of components**

## **Location of components**

| VOLVO  | Volvo Car Customer Service | TJ Instruction | VCC-477902-1 |
|--------|----------------------------|----------------|--------------|
| Title  | Washer system              | Page           | 1 (5)        |
| Action | Location of components     | Operation num  | ber:         |