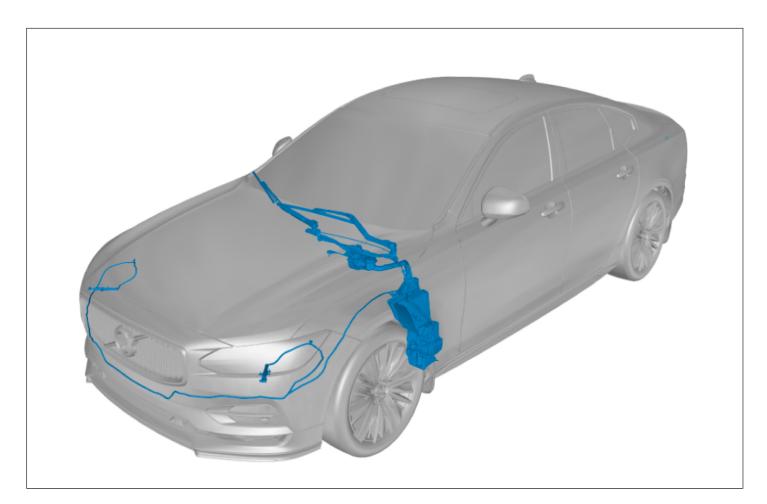

#### **Orientation view**

## **Location of components**

| VOLVO  | Volvo Car Customer Service | TJ Instruction | VCC-477902-1 |
|--------|----------------------------|----------------|--------------|
| Title  | Washer system              | Page           | 1 (5)        |
| Action | Location of components     | Operation num  | ber:         |