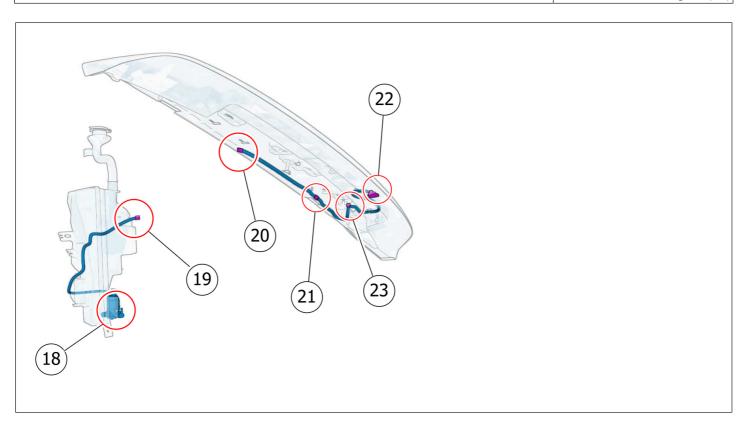

## **Location of components**

## **Location of components**

| VOLVO  | Volvo Car Customer Service | TJ Instruction | VCC-477902-1 |
|--------|----------------------------|----------------|--------------|
| Title  | Washer system              | Page           | 1 (5)        |
| Action | Location of components     | Operation num  | ber:         |