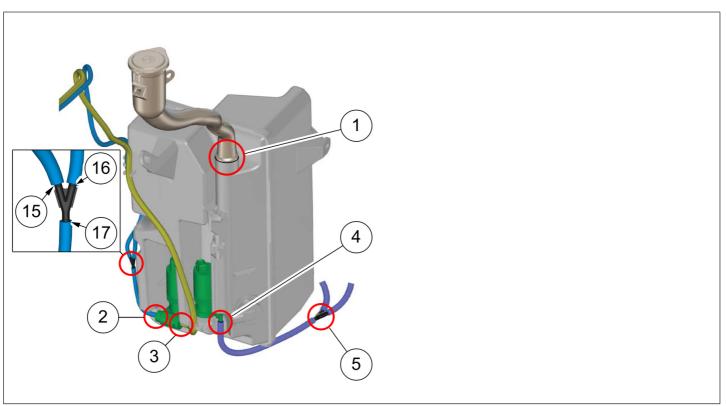

## **Location of components**

## **Location of components**

| VOLVO  | Volvo Car Customer Service | TJ Instruction | VCC-477902-1 |
|--------|----------------------------|----------------|--------------|
| Title  | Washer system              | Page           | 1 (5)        |
| Action | Location of components     | Operation num  | ber:         |