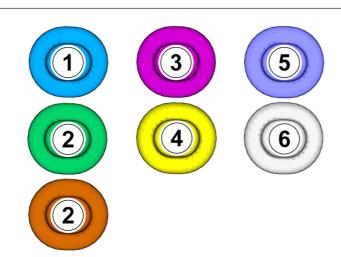

### **Color symbols**

Note! This colour chart displays (in colour print and electronic version) the importance of the different colours used in the images of the method steps.

- Used for focused component, the component with which you will do something.
- 2. Used as extra colors when you need to show or differentiate additional parts.
- 3 . Used for attachments that are to be removed/installed. May be screws, clips, connectors, etc.
- 4 . Used when the component is not fully removed from the vehicle but only hung to the side.
- 5. Used for standard tools and special tools.
- 6. Used as background color for vehicle components.