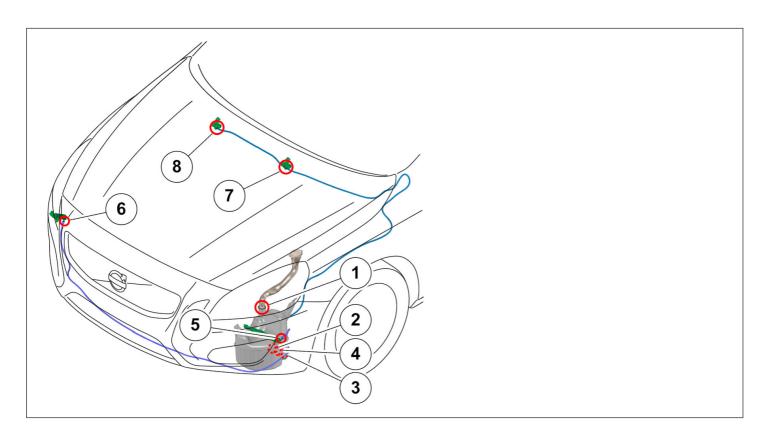

#### **Orientation view**

## **Location of components**

#### **SERVICE:**

In case of customer complaints regarding the washer system, inspect the complete washer system for leakages. Report the leaking connection number that you can find in attached layouts.

**IMPORTANT:** Report the leaking connection number in both the Vehicle Report and in the repair order text of the warranty claim!