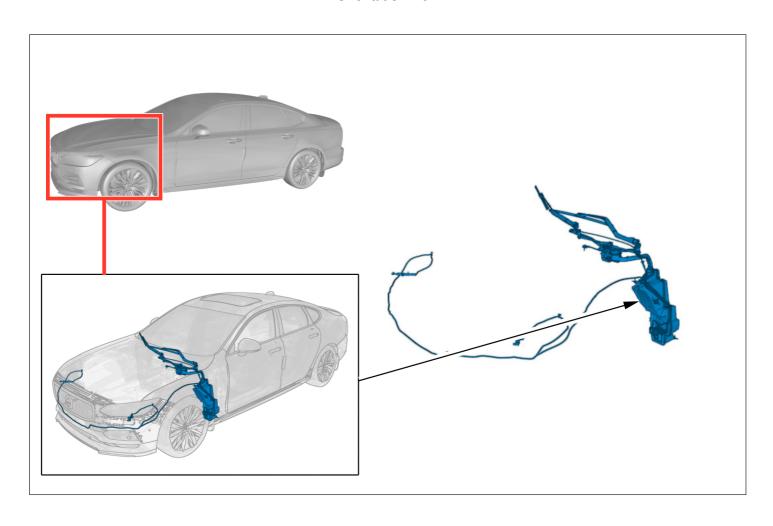

4) |
|--------|------------------------|-------------------|-------|
| Action | Location of components | Operation number: |       |

### **Color symbols**



Note! This colour chart displays (in colour print and electronic version) the importance of the different colours used in the images of the method steps.

- Used for focused component, the component with which you will do something.
- 2. Used as extra colors when you need to show or differentiate additional parts.
- 3 . Used for attachments that are to be removed/installed. May be screws, clips, connectors, etc.
- 4 . Used when the component is not fully removed from the vehicle but only hung to the side.
- 5. Used for standard tools and special tools.
- 6. Used as background color for vehicle components.

#### **Orientation view**



## **Location of components**











# **Volvo Car Customer Service**

# TJ Instruction VCC-477902-3

| Title  | Washer system          | Page              | 1 (5) |
|--------|------------------------|-------------------|-------|
| Action | Location of components | Operation number: |       |

### **Color symbols**



Note! This colour chart displays (in colour print and electronic version) the importance of the different colours used in the images of the method steps.

- Used for focused component, the component with which you will do something.
- 2. Used as extra colors when you need to show or differentiate additional parts.
- 3 . Used for attachments that are to be removed/installed. May be screws, clips, connectors, etc.
- 4 . Used when the component is not fully removed from th