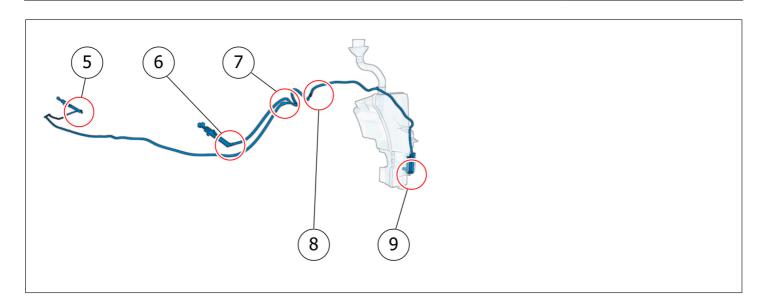

### **Color symbols**

Note! This colour chart displays (in colour print and electronic version) the importance of the different colours used in the images of the method steps.

- Used for focused component, the component with which you will do something.
- 2. Used as extra colors when you need to show or differentiate additional parts.
- 3 . Used for attachments that are to be removed/installed. May be screws, clips, connectors, etc.
- 4 . Used when the component is not fully removed from the vehicle but only hung to the side.
- 5. Used for standard tools and special tools.
- 6. Used as background color for vehicle components.

#### **Orientation view**

## **Location of components**