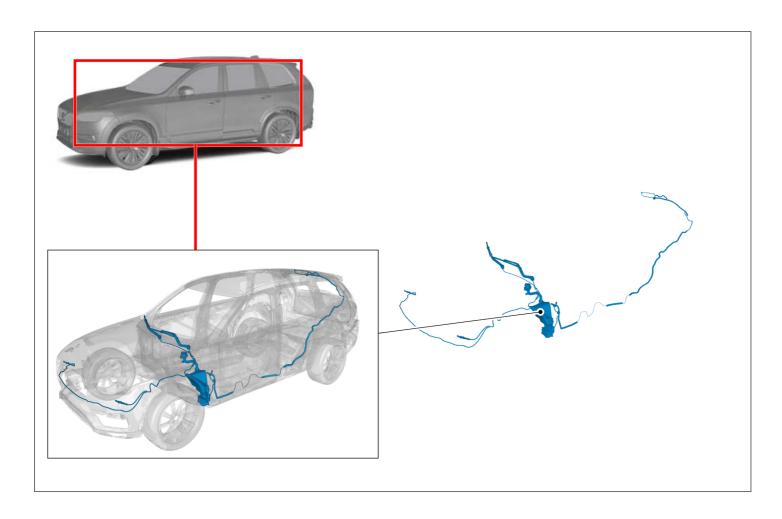

## **Location of components**

## **Location of components**

| VOLVO  | Volvo Car Customer Service | TJ Instruction | VCC-477902-1 |
|--------|----------------------------|----------------|--------------|
| Title  | Washer system              | Page           | 1 (5)        |
| Action | Location of components     | Operation num  | ber:         |