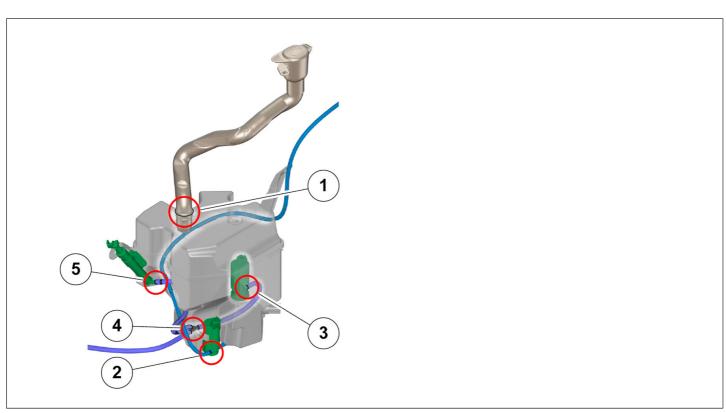

## **Location of components**

| VOLVO  | Volvo Car Customer Service | TJ Instruction | VCC-477902-1 |
|--------|----------------------------|----------------|--------------|
| Title  | Washer system              | Page           | 1 (5)        |
| Action | Location of components     | Operation num  | ber:         |

#### **SERVICE:**

In case of customer complaints regarding the washer system, inspect the complete washer system for leakages. Report the leaking connection number that you can find in attached layouts.

**IMPORTANT:** Report the leaking connection number in both the Vehicle Report and in the repair order text of the warranty claim!