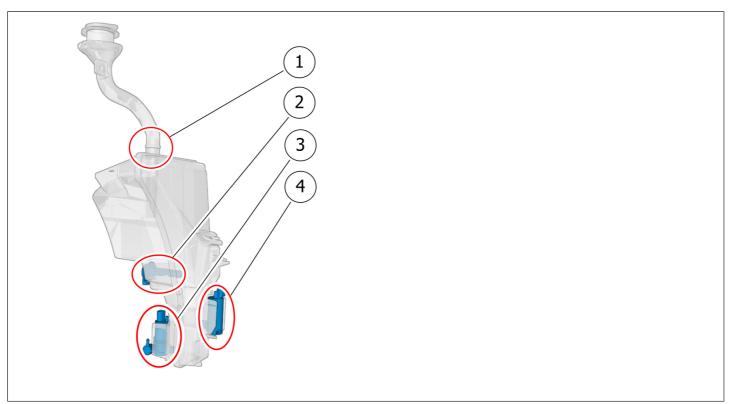

### **Color symbols**

Note! This colour chart displays (in colour print and electronic version) the importance of the different colours used in the images of the method steps.

- Used for focused component, the component with which you will do something.
- 2. Used as extra colors when you need to show or differentiate additional parts.
- 3 . Used for attachments that are to be removed/installed. May be screws, clips, connectors, etc.
- 4 . Used when the component is not fully removed from the vehicle but only hung to the side.
- 5. Used for standard tools and special tools.
- 6. Used as background color for vehicle components.

#### **Orientation view**

## **Location of components**