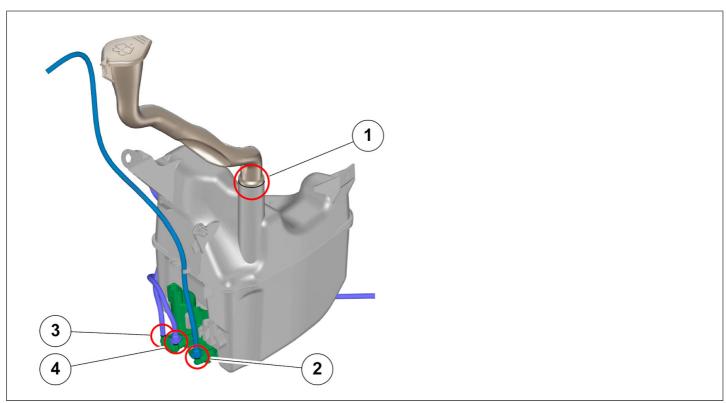

#### **Orientation view**

## **Location of components**

#### **SERVICE:**

In case of customer complaints regarding the washer system, inspect the complete washer system for leakages. Report the leaking connection number that you can find in attached layouts.

**IMPORTANT:** Report the leaking connection number in both the Vehicle Report and in the repair order text of the warranty claim!