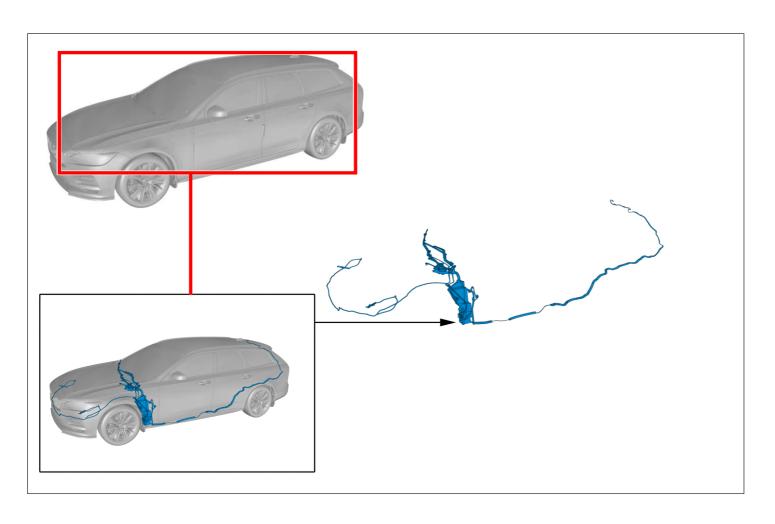

) |
|--------|------------------------|-------------------|-------|
| Action | Location of components | Operation number: |       |

### **Color symbols**



Note! This colour chart displays (in colour print and electronic version) the importance of the different colours used in the images of the method steps.

- Used for focused component, the component with which you will do something.
- 2. Used as extra colors when you need to show or differentiate additional parts.
- 3 . Used for attachments that are to be removed/installed. May be screws, clips, connectors, etc.
- 4 . Used when the component is not fully removed from the vehicle but only hung to the side.
- 5. Used for standard tools and special tools.
- 6 . Used as background color for vehicle components.

#### **Orientation view**



## **Location of components**











| VOLVO  | Volvo Car Customer Service | TJ Instruction | VCC-477902-1 |
|--------|----------------------------|----------------|--------------|
| Title  | Washer system              | Page           | 1 (5)        |
| Action | Location of components     | Operation num  | ber:         |

## **Affected vehicles**

| Model year | Model      |  |  |
|------------|------------|--|--|
| 2015       | XC90 (16-) |  |  |

### **Color symbols**



Note! This colour chart displays (in colour print and electronic version) the importance of the different colours used in the images of the method steps.

- Used for focused component, the component with which you will do something.
- 2. Used as extra colors when you need to show or differentiate additional parts