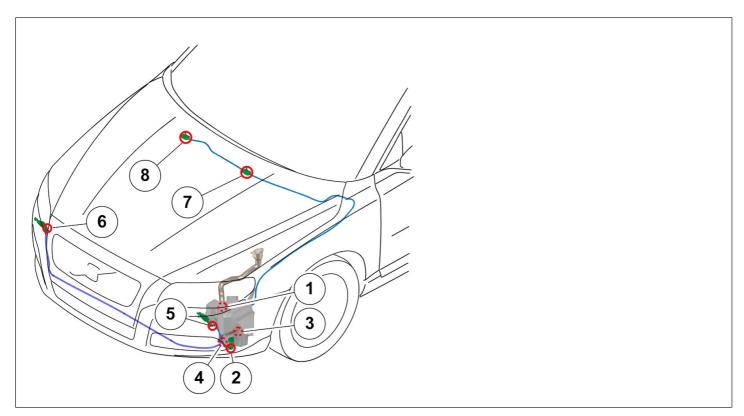

## **Location of components**

| VOLVO  | Volvo Car Customer Service | TJ Instruction | VCC-477902-1 |
|--------|----------------------------|----------------|--------------|
| Title  | Washer system              | Page           | 1 (5)        |
| Action | Location of components     | Operation num  | ber:         |

#### **SERVICE:**

In case of customer complaints regarding the washer system, inspect the complete washer system for leakages. Report the leaking connection number that you can find in attached layouts.

**IMPORTANT:** Report the leaking connection number in both the Vehicle Report and in the repair order text of the warranty claim!