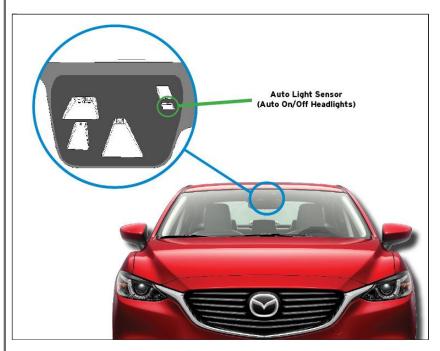

- Yes Replace the turn signal switch with part number BALN-66-122
- No Replace the turn signal switch with part number BALM-66-122

Note: Do not use the VIN to look up part number in the GEPC.

4. Verify repair.