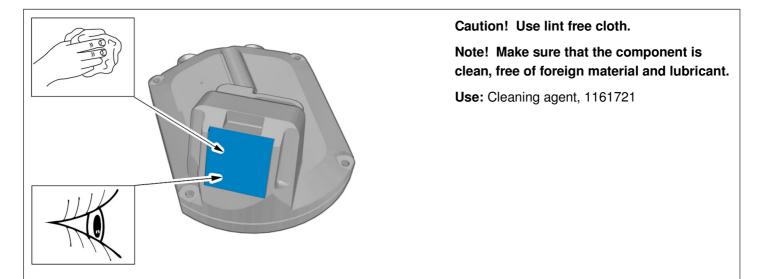

| Material              | Quantity | Part No. |
|-----------------------|----------|----------|
| Cleaning agent        | 0.1      | 1161721  |
| Heating element Left  | 1        | 31371882 |
| Heating element Right | 1        | 31371883 |

1.

**Note!** Some variation in the illustrations may occur, but the essential information is always correct

Hot spot

Broken connection

Examples of possible faults to the heater grid.