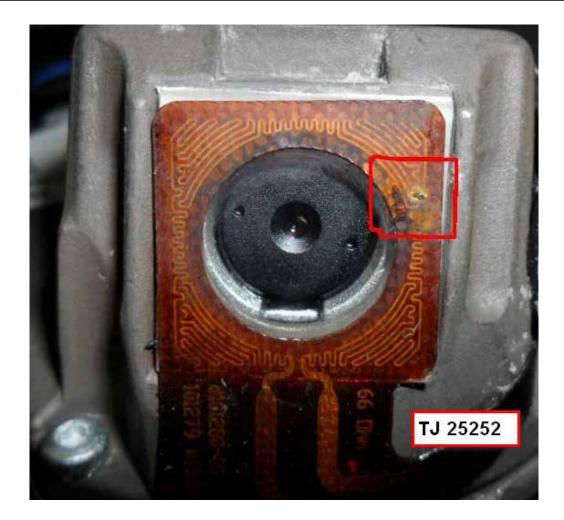

1.

**Note!** Some variation in the illustrations may occur, but the essential information is always correct

Hot spot

Broken connection

Examples of possible faults to the heater grid.