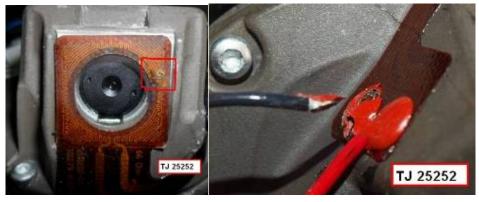

1.

**Note!** Some variation in the illustrations may occur, but the essential information is always correct

Hot spot

Broken connection

Examples of possible faults to the heater grid.