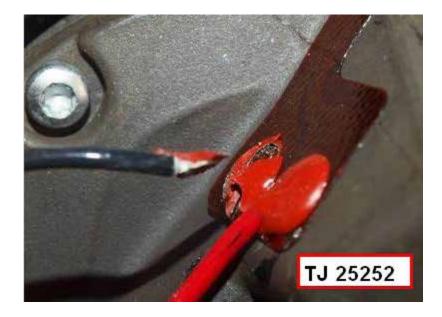

1.

**Note!** Some variation in the illustrations may occur, but the essential information is always correct

Hot spot

Broken connection

Examples of possible faults to the heater grid.