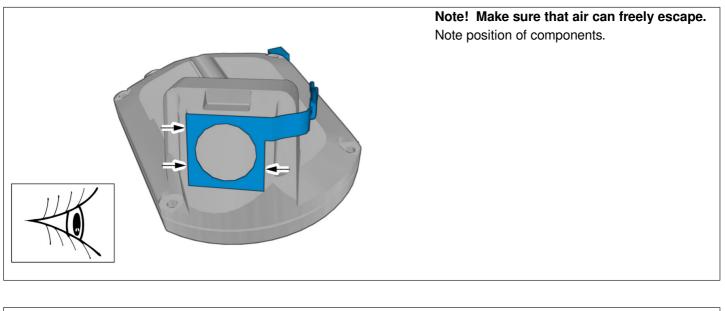

1.

**Note!** Some variation in the illustrations may occur, but the essential information is always correct

Hot spot

Broken connection

Examples of possible faults to the heater grid.