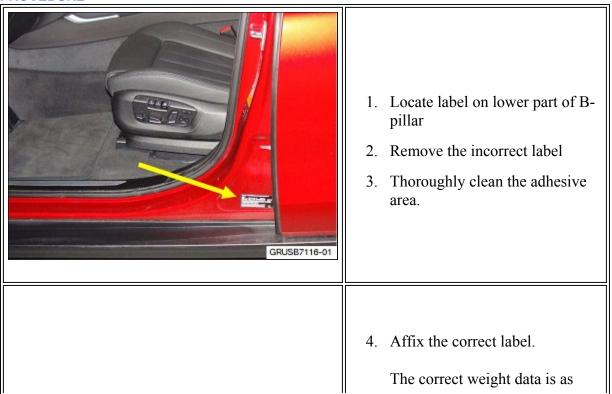

# SITUATION

The gross vehicle weight data was not specified correctly on the B-pillar label.

## CORRECTION

Replace manufacturer's certification label on the B-pillar.

# PROCEDURE

| MFD BY BAYERISCHE MOTOREN WERKE AG                                                                                                                                                                                                                                    | follows:                                                            |
|-----------------------------------------------------------------------------------------------------------------------------------------------------------------------------------------------------------------------------------------------------------------------|---------------------------------------------------------------------|
| 01/2016                                                                                                                                                                                                                                                               | GVWR: 6010 lbs, 2726 kg                                             |
| GVWR Ibs kg TIRE / RIM<br>GAWR FRONT Ibs kg WITH 255/50 R19 /9.0J x 19<br>GAWR REAR Ibs kg WITH 255/50 R19 /9.0J x 19<br>THIS VEHICLE CONFORMS TO ALL APPLICABLE U. S. FEDERAL<br>MOTOR VEHICLE SAFETY STANDARDS IN EFFECT ON THE DATE<br>OF MANUFACTURE SHOWN ABOVE. | GAWR FRONT: 2730 lbs, 1238<br>kg<br>GAWR REAR: 3380 lbs, 1533<br>kg |
| 5UXKU2C55G<br>TYPE: MPV<br>416M<br>7 201 729<br>GRUSB7116-02                                                                                                                                                                                                          |                                                                     |