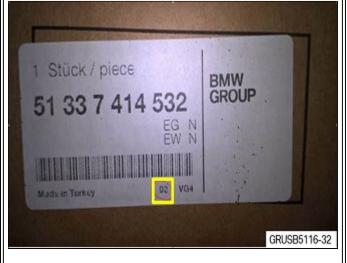

Location of revision index on shipping carton label (Note: version shown is old version "02")

2. Use BMW Anti-Static cleaner (P/N 51 91 0 033 068), clean window guide contact areas to remove any residual wax or silicone.