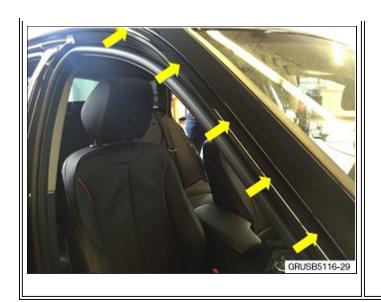

### **PROCEDURE**

In response to customer complaint, follow the steps below to correct the situation:

1. Check revision index of window guide (see pictures below for location).

After the window guide is replaced proceed to step 2.

| Location of revision index on the front |
|-----------------------------------------|

window guides.

Location of revision index on the rear window guides.