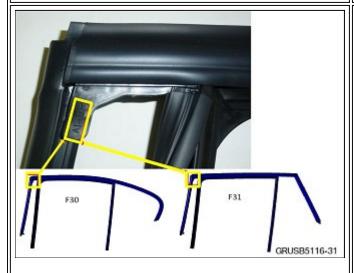

### **PROCEDURE**

In response to customer complaint, follow the steps below to correct the situation:

1. Check revision index of window guide (see pictures below for location).

After the window guide is replaced proceed to step 2.

| Location of revision index on the front |
|-----------------------------------------|

window guides.

Location of revision index on the rear window guides.