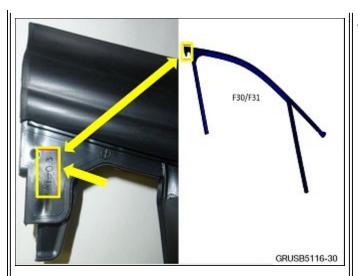

### **PROCEDURE**

In response to customer complaint, follow the steps below to correct the situation:

1. Check revision index of window guide (see pictures below for location).

After the window guide is replaced proceed to step 2.

| Location of revision index on the front |
|-----------------------------------------|

window guides.

Location of revision index on the rear window guides.