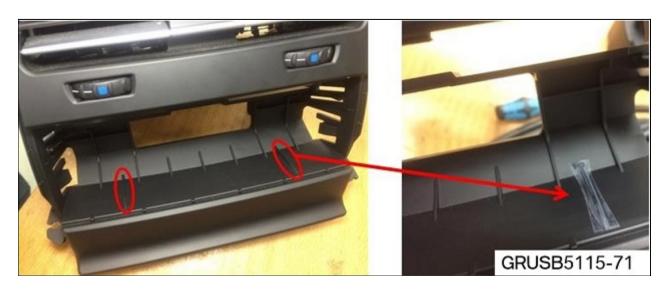

# **PROCEDURE**

- 1. Remove the control panel of the rear passenger compartment air conditioning per repair instructions "64 11 395 Removing and installing control panel for rear cabin air conditioning".
- 2. Bond a strip of transparent tape onto the left and right support ribs of the center console trim as shown below.