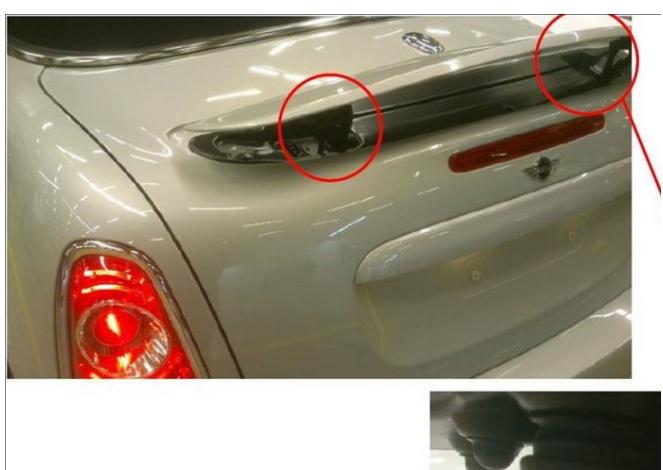

## **SITUATION**

The active rear spoiler binds while moving in and out. It also may not operate properly.

## **CAUSE**

The mechanics of the active rear spoiler are stiff and/or show corrosion.

## CORRECTION

Lubricate the rear spoiler mechanism.

## **PROCEDURE**

- 1. Remove any corrosion.
- 2. Treat the mechanics of the active rear spoiler with Universal lubricating spray (Part number 83 23 2 327 735)