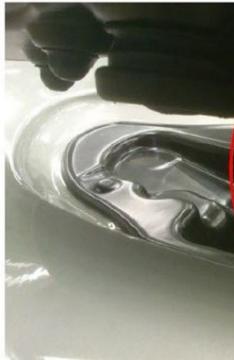

## **SITUATION**

The active rear spoiler binds while moving in and out. It also may not operate properly.

## **CAUSE**

The mechanics of the active rear spoiler are stiff and/or show corrosion.

## CORRECTION

Lubricate the rear spoiler mechanism.

## **PROCEDURE**

- 1. Remove any corrosion.
- 2. Treat the mechanics of the active rear spoiler with Universal lubricating spray (Part number 83 23 2 327 735)