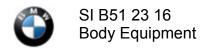

**SNOW IN ENTRANCE AREA** 

July 2016 Technical Service

| MODEL                                         |  |  |  |  |  |
|-----------------------------------------------|--|--|--|--|--|
| I12 (i8) Vehicles produced until August 2015. |  |  |  |  |  |
| SITUATION                                     |  |  |  |  |  |
| Snow or dust may accumulate in entrance area  |  |  |  |  |  |
|                                               |  |  |  |  |  |
|                                               |  |  |  |  |  |
|                                               |  |  |  |  |  |
|                                               |  |  |  |  |  |
|                                               |  |  |  |  |  |
|                                               |  |  |  |  |  |
|                                               |  |  |  |  |  |
|                                               |  |  |  |  |  |
|                                               |  |  |  |  |  |
|                                               |  |  |  |  |  |
|                                               |  |  |  |  |  |
|                                               |  |  |  |  |  |
|                                               |  |  |  |  |  |
|                                               |  |  |  |  |  |
|                                               |  |  |  |  |  |
|                                               |  |  |  |  |  |
|                                               |  |  |  |  |  |
|                                               |  |  |  |  |  |

## **CAUSE**

Excessive clearance in door sill area.