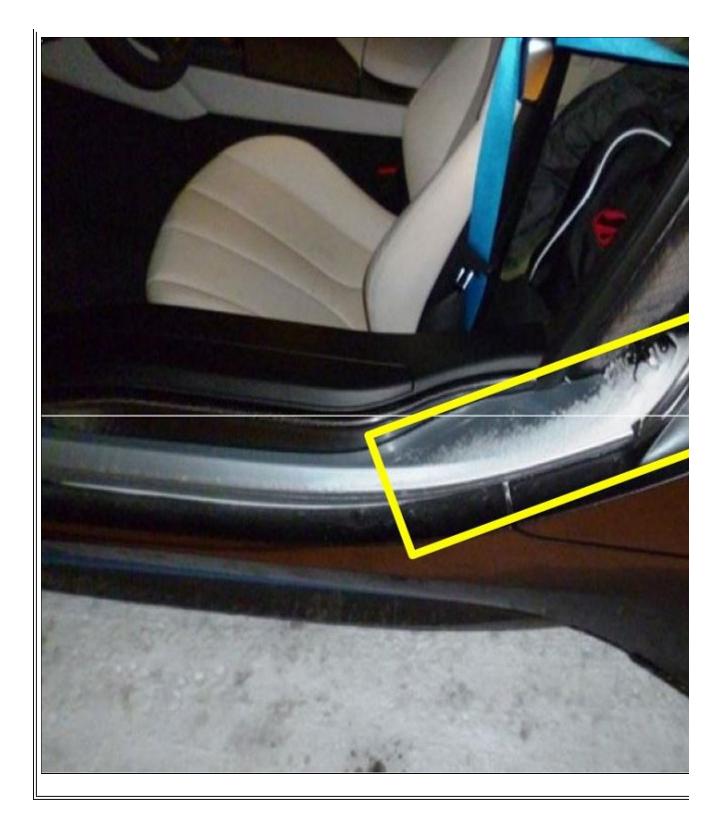

## **CAUSE**

Excessive clearance in door sill area.

### **CORRECTION**

Replace entrance cover and entrance molding on both sides.