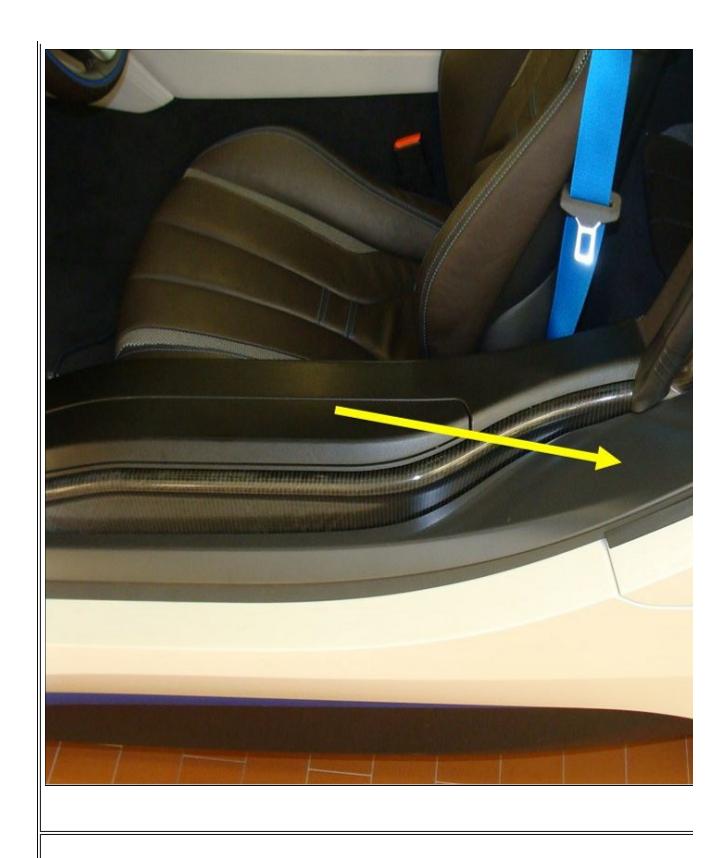

## **CAUSE**

Excessive clearance in door sill area.

### **CORRECTION**

Replace entrance cover and entrance molding on both sides.