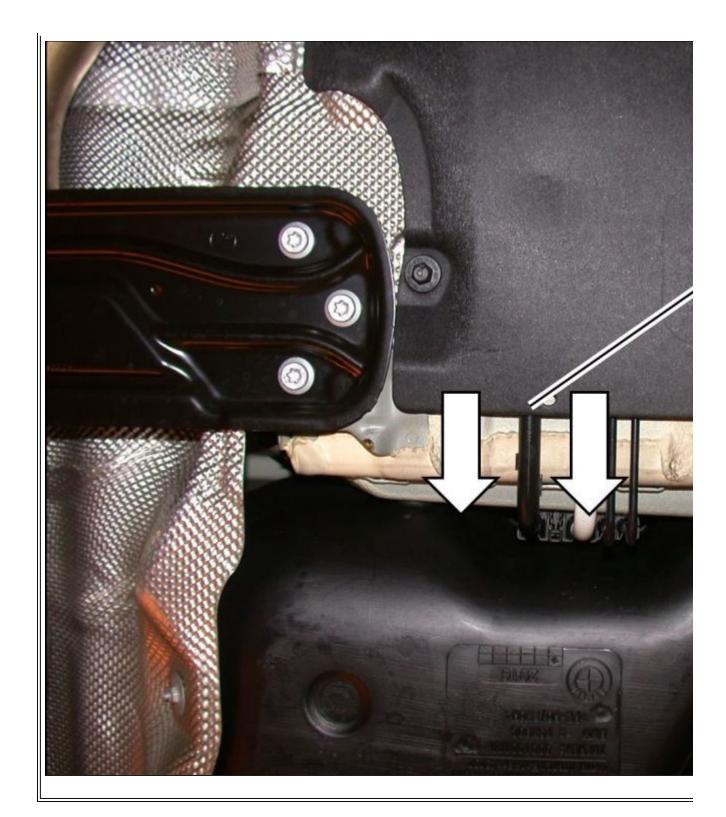

### **CAUSE**

The quick-release coupling for the fuel line is contacting the fuel line protective plate.

CORRECTION Insulate the low pressure fuel line at the fuel line protective plate. **PROCEDURE** Preparation- Remove the underbody protection (Follow Repair Instruction RA51 47 491 Removing and installing/replacing rear underbody protection)

# **PARTS INFORMATION**

| Part Number:    | Description:        | Quantity: |
|-----------------|---------------------|-----------|
| 07 14 7 273 549 | Foam pad (43x35 mm) | 1         |
| 12 51 1 268 352 | Fuel line clip      | 1         |