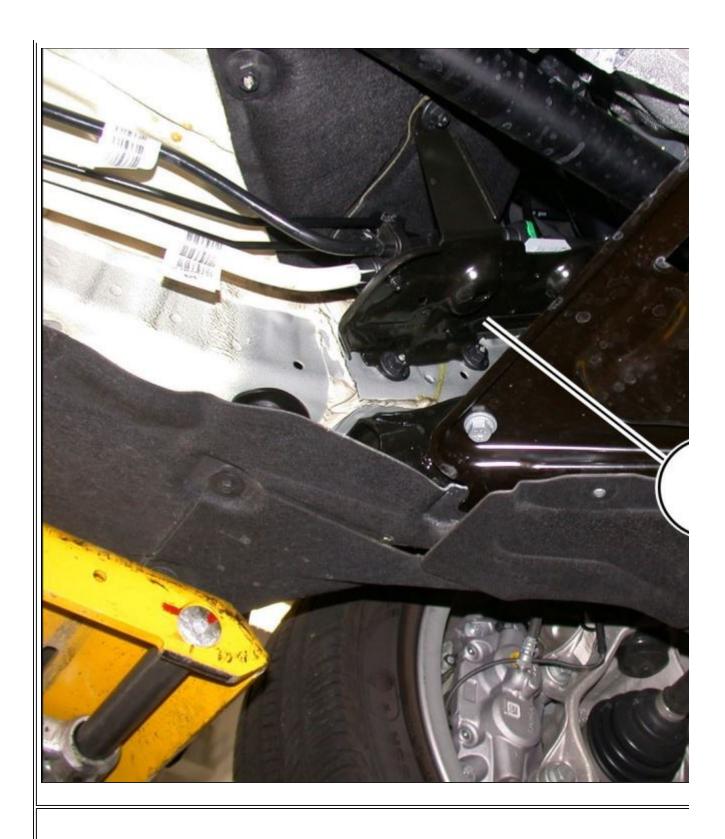

### **SITUATION**

When accelerating, particularly when driving off on a slope, there is a buzzing, rattling noise coming from the driver's side underbody, near the footwell area.

### **CAUSE**

The quick-release coupling for the fuel line is contacting the fuel line protective plate.

CORRECTION Insulate the low pressure fuel line at the fuel line protective plate. **PROCEDURE** Preparation- Remove the underbody protection (Follow Repair Instruction RA51 47 491 Removing and installing/replacing rear underbody protection)