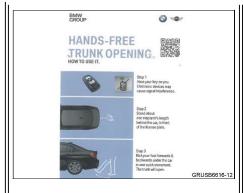

## **INFORMATION**

The smart opener (Contactless tailgate) operates as described below:

- Ignition key must be within 3 feet behind the vehicle, clear from any interference like a smartphone
- The customer must be at least an arms-length behind the vehicle
- Kick your foot forwards & backwards under the vehicle in one quick movement
- The taillights flash confirming that the trunk will open
- The trunk then successfully opens

#### tinyurl.com/Autotrunk1

| II I |  |
|------|--|
|      |  |
|      |  |
|      |  |
|      |  |
|      |  |
|      |  |

For new vehicles and during PDI (Pre Delivery Inspection) this informational card will be in the trunk. By scanning the QR code, you will be taken to an instructional video as well.