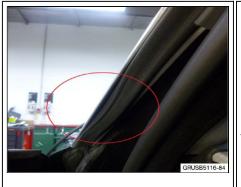

## **SITUATION**

Door seal on the A-Pillar is damaged near exterior mirror.

view mirror

## **CAUSE**

Mirror base gasket protrudes and interferes with door seal.