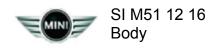

#### SITUATION

The rubber strip on the rear side window trim may crack. In some cases a gap may be evident on the rubber trim strip.

Results are cosmetic- no water leakage or sound intrusion.

## PROCEDURE

 Check the rubber strip on the trim below the fixed rear window. Is the rubber strip cracked? YESreplace the trim strip following REP 51 36 040 "Removing and installing/replacing strip on rear left or right side window". NO- Go to next step 2.