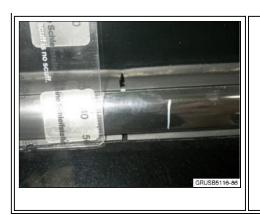

#### CORRECTION

Inspect and replace, if any crack is evident. Make sure part is index 08, or higher.

# PARTS INFORMATION

| Part Number     | Description                                    | Quantity |
|-----------------|------------------------------------------------|----------|
|                 | Trim strip, rear left<br>side panel (index 08) | 1        |
| 51 35 7 344 176 | Trim strip, rear right side panel (index 08)   | 1        |