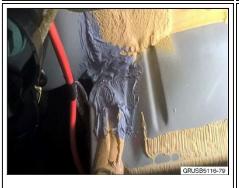

2. Apply the PVC seam sealer as shown below and

then spread it out.

View of the rear right wheel arch after rework.

View of the battery box from below with the rework.

3. Reassemble removed components.