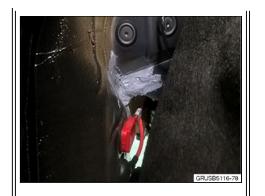

### **PROCEDURE**

1. Remove the rear right wheel arch trim panel as described in the repair instructions REP 51 71 041.

The affected area is marked in the image below (red arrow). Both sides of the PVC seam must be sealed.