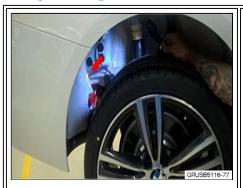

### **PROCEDURE**

1. Remove the rear right wheel arch trim panel as described in the repair instructions REP 51 71 041.

The affected area is marked in the image below (red arrow). Both sides of the PVC seam must be sealed.