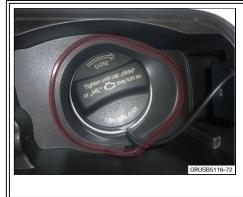

### CAUSE

Seal around fuel filler tube (located by red lines) is not effective.

## PROCEDURE

1. Check for water leaking around fuel filler seal. Examine both outside and inside surfaces.

#### Is water getting into the rear compartment around the fuel filler seal?

YES- continue to step 2.

NO- contact Technical Support for further assistance.

- 2. Refer to REP 41 63 003 "Replace Cover Bowl", replace cover bowl.
- 3. Verify water tightness.