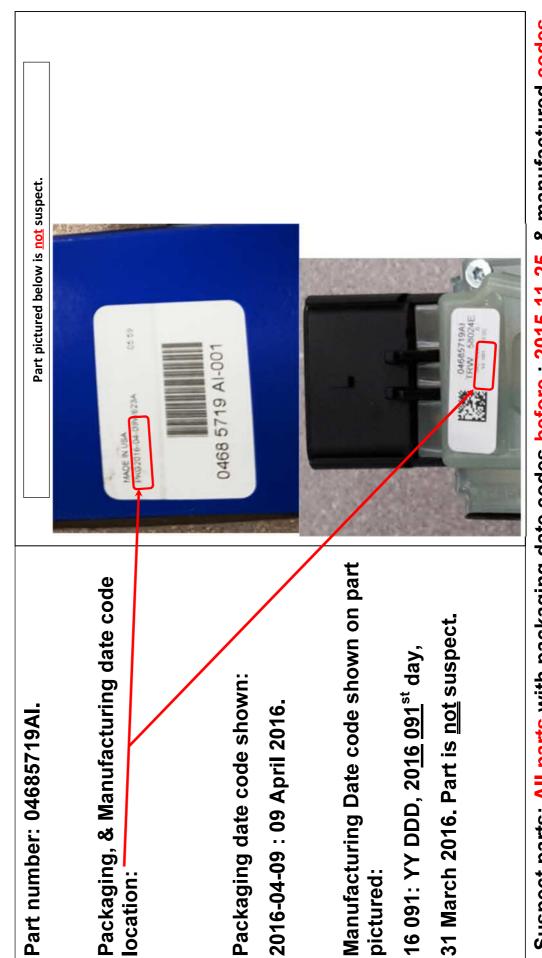

## Switch – Ignition

Suspect Part Identification

Suspect parts: All parts with <u>packaging</u> date codes before : 2015-11-25, & <u>manufactured</u> codes before 15 302.